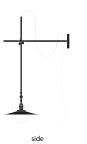

## RADNOR SALES@RADNOR.CO 917.765.3533

| DESIGNER /<br>MANUFACTURER | WORKSTEAD                                                                                     |
|----------------------------|-----------------------------------------------------------------------------------------------|
| PRODUCT NAME               | Wall Lamp - Plug-in                                                                           |
| SHOWN IN                   | Hewn Brass                                                                                    |
| DIMENSIONS                 | Fixed Arm: 18"<br>Adjustable Arm: 24"<br>Shade: 10"<br>Backplate Diameter: 5.25"<br>Cord: 10' |
| WEIGHT                     | 6 lbs                                                                                         |
| ILLUMINATION               | 6W LED Bulb Included / 540 Lumens<br>60 Watt Max / 110/120V (E12) or<br>220/240V (E14)        |
| MOUNTING                   | Plug-in                                                                                       |
| AVAILABLE<br>FINISHES      | Industrial Black, Hewn Brass                                                                  |
| CERTIFICATIONS             | UL Listed                                                                                     |