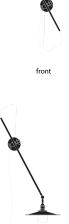

## RADNOR SALES@RADNOR.CO 917.765.3533

| DESIGNER /<br>MANUFACTURER | WORKSTEAD                                                                                     |
|----------------------------|-----------------------------------------------------------------------------------------------|
| PRODUCT NAME               | Wall Lamp - Plug-in                                                                           |
| SHOWN IN                   | Hewn Brass                                                                                    |
| DIMENSIONS                 | Fixed Arm: 18"<br>Adjustable Arm: 24"<br>Shade: 10"<br>Backplate Diameter: 5.25"<br>Cord: 10' |
| WEIGHT                     | 6 lbs                                                                                         |
| ILLUMINATION               | 6W LED Bulb Included / 540 Lumens<br>60 Watt Max / 110/120V (E12) or<br>220/240V (E14)        |
| MOUNTING                   | Plug-in                                                                                       |
| AVAILABLE<br>FINISHES      | Industrial Black, Hewn Brass                                                                  |
| CERTIFICATIONS             | UL Listed                                                                                     |

front