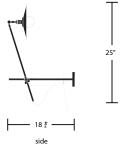

## RADNOR SALES@RADNOR.CO 917.765.3533

| DESIGNER /<br>MANUFACTURER | WORKSTEAD                                                                                     |
|----------------------------|-----------------------------------------------------------------------------------------------|
| PRODUCT NAME               | Wall Lamp - Plug-in                                                                           |
| SHOWN IN                   | Hewn Brass                                                                                    |
| DIMENSIONS                 | Fixed Arm: 18"<br>Adjustable Arm: 24"<br>Shade: 10"<br>Backplate Diameter: 5.25"<br>Cord: 10' |
| WEIGHT                     | 6 lbs                                                                                         |
| ILLUMINATION               | 6W LED Bulb Included / 540 Lumens<br>60 Watt Max / 110/120V (E12) or<br>220/240V (E14)        |
| MOUNTING                   | Plug-in                                                                                       |
| AVAILABLE<br>FINISHES      | Industrial Black, Hewn Brass                                                                  |
| CERTIFICATIONS             | UL Listed                                                                                     |