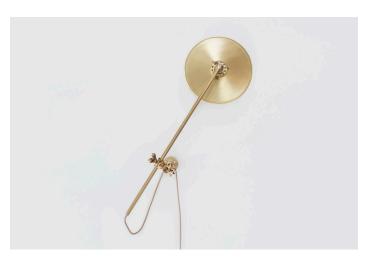

## RADNOR SALES@RADNOR.CO 917.765.3533

| DESIGNER /<br>MANUFACTURER | WORKSTEAD                                                                                     |
|----------------------------|-----------------------------------------------------------------------------------------------|
| PRODUCT NAME               | Wall Lamp - Plug-in                                                                           |
| SHOWN IN                   | Hewn Brass                                                                                    |
| DIMENSIONS                 | Fixed Arm: 18"<br>Adjustable Arm: 24"<br>Shade: 10"<br>Backplate Diameter: 5.25"<br>Cord: 10' |
| WEIGHT                     | 6 lbs                                                                                         |
| ILLUMINATION               | 6W LED Bulb Included / 540 Lumens<br>60 Watt Max / 110/120V (E12) or<br>220/240V (E14)        |
| MOUNTING                   | Plug-in                                                                                       |
| AVAILABLE<br>FINISHES      | Industrial Black, Hewn Brass                                                                  |
| CERTIFICATIONS             | UL Listed                                                                                     |