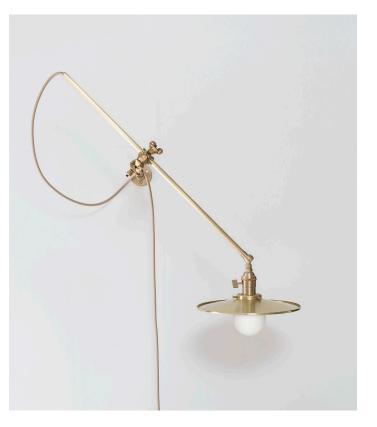

## RADNOR SALES@RADNOR.CO 917.765.3533

| DESIGNER /<br>MANUFACTURER | WORKSTEAD                                                                                     |
|----------------------------|-----------------------------------------------------------------------------------------------|
| PRODUCT NAME               | Wall Lamp - Plug-in                                                                           |
| SHOWN IN                   | Hewn Brass                                                                                    |
| DIMENSIONS                 | Fixed Arm: 18"<br>Adjustable Arm: 24"<br>Shade: 10"<br>Backplate Diameter: 5.25"<br>Cord: 10' |
| WEIGHT                     | 6 lbs                                                                                         |
| ILLUMINATION               | 6W LED Bulb Included / 540 Lumens<br>60 Watt Max / 110/120V (E12) or<br>220/240V (E14)        |
| MOUNTING                   | Plug-in                                                                                       |
| AVAILABLE<br>FINISHES      | Industrial Black, Hewn Brass                                                                  |
| CERTIFICATIONS             | UL Listed                                                                                     |