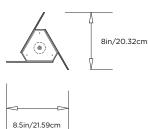

8.5in/21.59cm w x 8in/20.32cm d x

18in/45.72cm h

WEIGHT

6 lbs/2.72kg

ILLUMINATION

Incandescent Clear / E26 Medium

Screw Base / 75W T8 Bulb not included.

MOUNTING