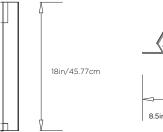

8.5in/21.59cm w x 8in/20.32cm d x

18in/45.72cm h

WEIGHT

6 lbs/2.72kg

ILLUMINATION

Incandescent Clear / E26 Medium

Screw Base / 75W T8 Bulb not included.

MOUNTING