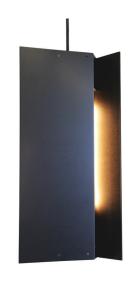

## RADNOR SALES@RADNOR.CO

DESIGNER / MANUFACTURER

PELLE

PRODUCT NAME

TRIPP Pendant

SHOWN IN

Anodized Black finish

DIMENSIONS

8.5in/21.59cm w x 8in/20.32cm d x

18in/45.72cm h

WEIGHT

6 lbs/2.72kg

ILLUMINATION

Incandescent Clear / E26 Medium

Screw Base / 75W T8 Bulb not included.

MOUNTING

Ceiling Pendant with adjustable steel cable suspension. Fixture ships with 6ft/1.83m standard length cord.

MATERIALS

Solid brass or solid aluminum.

METAL FINISH OPTIONS

Matte powdercoat RAL colors, Anodized finishes on request. Other finishes available upon request.