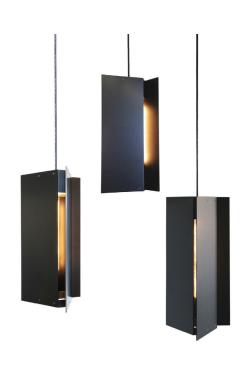

## RADNOR SALES@RADNOR.CO

DESIGNER / MANUFACTURER

PELLE

PRODUCT NAME

TRIPP Pendant

SHOWN IN

Anodized Black finish

DIMENSIONS

8.5in/21.59cm w x 8in/20.32cm d x

18in/45.72cm h

WEIGHT

6 lbs/2.72kg

ILLUMINATION

Incandescent Clear / E26 Medium

Screw Base / 75W T8 Bulb not included.

MOUNTING

Ceiling Pendant with adjustable steel cable suspension. Fixture ships with 6ft/1.83m standard length cord.

MATERIALS

Solid brass or solid aluminum.

METAL FINISH OPTIONS

Matte powdercoat RAL colors, Anodized finishes on request. Other finishes available upon request.