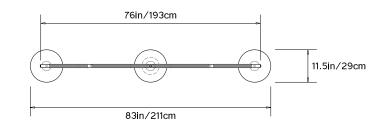

83in/211cm w x 11.5in/29cm d x

24in/61cm h

WEIGHT

22lbs/10kg

ILLUMINATION

Socket type: E26 - Medium Base Suggested Bulbs: 3 x G16.5 oror G25 Bulb (not included) 75 w max per

bulb

MOUNTING