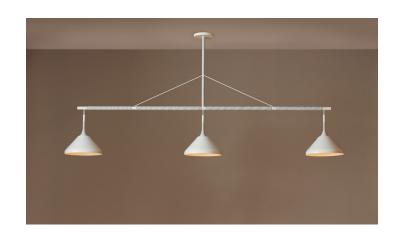

DESIGNER / MANUFACTURER

**PELLE** 

PRODUCT NAME

Stem Shade Rig

SHOWN IN

Custom Powder Coat Finish w/

White Leather Coiling

DIMENSIONS

83in/211cm w x 11.5in/29cm d x

24in/61cm h

WEIGHT

22lbs/10kg

ILLUMINATION

Socket type: E26 - Medium Base Suggested Bulbs: 3 x G16.5 oror G25 Bulb (not included) 75 w max per

bulb

MOUNTING