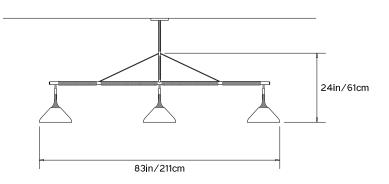

83in/211cm w x 11.5in/29cm d x

24in/61cm h

WEIGHT

22lbs/10kg

ILLUMINATION

Socket type: E26 - Medium Base Suggested Bulbs: 3 x G16.5 oror G25 Bulb (not included) 75 w max per

bulb

MOUNTING

Fixed suspension with 6in/15cm canopy in matching metal finish. Drop height to be specified when

ordered.

Brass or Steel Armature with Spun Brass Shade and decorative Leather

coiling

METAL FINISH OPTIONS

MATERIALS