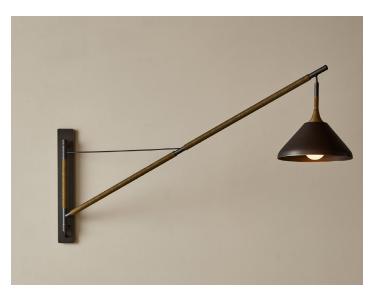

DESIGNER / MANUFACTURER

**PELLE** 

PRODUCT NAME

Stem Shade Rig Wall Lamp

SHOWN IN

Dark Bronze w/ Crocodile Green

Leather

DIMENSIONS