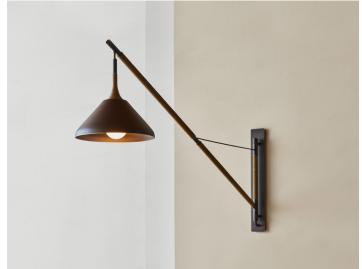

DESIGNER / MANUFACTURER

**PELLE** 

PRODUCT NAME

Stem Shade Rig Wall Lamp

SHOWN IN

Dark Bronze w/ Crocodile Green

Leather

DIMENSIONS