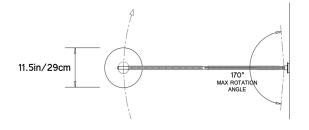

W 11.5in x D 55.25in x H 28.25in / 29

x 140 x 72 cm

Custom Dimensions on request

ILLUMINATION

Included: 1x LED G25 Bulb / Frosted / E26 350 Lumens / 4W / 2700K / CRI 90+ / Dimmable Max. 75W per

Bulb

MOUNTING

3.5in/8.9cm W x 20.25in/51.4cm L mounting plate in matching metal finish. Requires single gang junction box in orientation of fixture.

MATERIALS

Brass or Steel Armature with Spun Brass Shade and decorative Leather