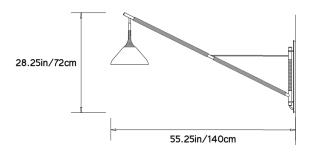

W 11.5in x D 55.25in x H 28.25in / 29

x 140 x 72 cm

Custom Dimensions on request

ILLUMINATION

Included: 1x LED G25 Bulb / Frosted / E26 350 Lumens / 4W / 2700K / CRI 90+ / Dimmable Max. 75W per

Bulb

MOUNTING