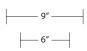

## RADNOR SALES@RADNOR.CO 917.765.3533

| DESIGNER /<br>MANUFACTURER | WORKSTEAD                                                                                      |
|----------------------------|------------------------------------------------------------------------------------------------|
| PRODUCT NAME               | Signal Flush Mount                                                                             |
| SHOWN IN                   | Hewn Brass                                                                                     |
| DIMENSIONS                 | Overall Height: 8"<br>Height including chain: 18"<br>Globe Diameter: 6"<br>Canopy Diameter: 9" |
| WEIGHT                     | 6 lbs                                                                                          |
| ILLUMINATION               | 5W LED Bulb Included / 325 Lumens<br>40 Watt Max / 110/120V (E12) or<br>220/240V (E14)         |
| MOUNTING                   | Hardwired flush mount                                                                          |
| AVAILABLE<br>FINISHES      | Hewn Brass, Hand Finished Bronze,<br>Brushed Nickel                                            |
| CERTIFICATIONS             | UL Listed                                                                                      |