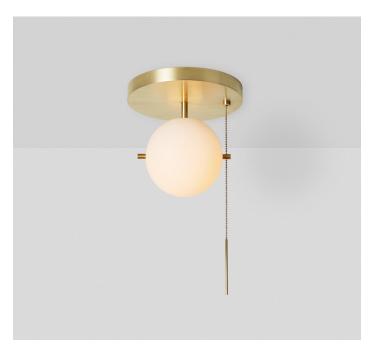

## RADNOR SALES@RADNOR.CO 917.765.3533

| DESIGNER /<br>MANUFACTURER | WORKSTEAD                                                                                      |
|----------------------------|------------------------------------------------------------------------------------------------|
| PRODUCT NAME               | Signal Flush Mount                                                                             |
| SHOWN IN                   | Hewn Brass                                                                                     |
| DIMENSIONS                 | Overall Height: 8"<br>Height including chain: 18"<br>Globe Diameter: 6"<br>Canopy Diameter: 9" |
| WEIGHT                     | 6 lbs                                                                                          |
| ILLUMINATION               | 5W LED Bulb Included / 325 Lumens<br>40 Watt Max / 110/120V (E12) or<br>220/240V (E14)         |
| MOUNTING                   | Hardwired flush mount                                                                          |
| AVAILABLE<br>FINISHES      | Hewn Brass, Hand Finished Bronze,<br>Brushed Nickel                                            |
| CERTIFICATIONS             | UL Listed                                                                                      |