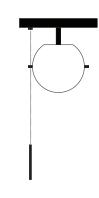

## RADNOR SALES@RADNOR.CO 917.765.3533

| DESIGNER /<br>MANUFACTURER | WORKSTEAD                                                                                      |
|----------------------------|------------------------------------------------------------------------------------------------|
| PRODUCT NAME               | Signal Flush Mount                                                                             |
| SHOWN IN                   | Hewn Brass                                                                                     |
| DIMENSIONS                 | Overall Height: 8"<br>Height including chain: 18"<br>Globe Diameter: 6"<br>Canopy Diameter: 9" |
| WEIGHT                     | 6 lbs                                                                                          |
| ILLUMINATION               | 5W LED Bulb Included / 325 Lumens<br>40 Watt Max / 110/120V (E12) or<br>220/240V (E14)         |
| MOUNTING                   | Hardwired flush mount                                                                          |
| AVAILABLE<br>FINISHES      | Hewn Brass, Hand Finished Bronze,<br>Brushed Nickel                                            |
| CERTIFICATIONS             | UL Listed                                                                                      |