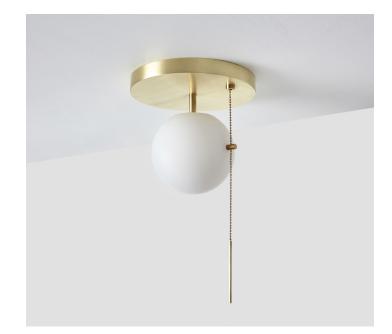

## RADNOR SALES@RADNOR.CO 917.765.3533

| DESIGNER /<br>MANUFACTURER | WORKSTEAD                                                                                      |
|----------------------------|------------------------------------------------------------------------------------------------|
| PRODUCT NAME               | Signal Flush Mount                                                                             |
| SHOWN IN                   | Hewn Brass                                                                                     |
| DIMENSIONS                 | Overall Height: 8"<br>Height including chain: 18"<br>Globe Diameter: 6"<br>Canopy Diameter: 9" |
| WEIGHT                     | 6 lbs                                                                                          |
| ILLUMINATION               | 5W LED Bulb Included / 325 Lumens<br>40 Watt Max / 110/120V (E12) or<br>220/240V (E14)         |
| MOUNTING                   | Hardwired flush mount                                                                          |
| AVAILABLE<br>FINISHES      | Hewn Brass, Hand Finished Bronze,<br>Brushed Nickel                                            |
| CERTIFICATIONS             | UL Listed                                                                                      |