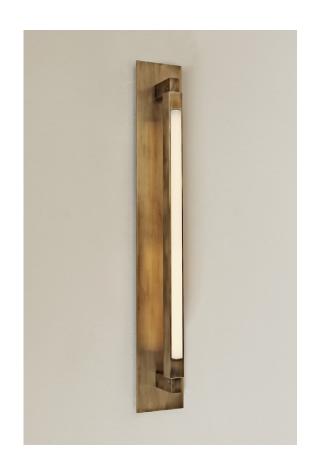

DESIGNER / MANUFACTURER

**PELLE** 

PRODUCT NAME

PRIS Bar Sconce

SHOWN IN

**Antique Brass** 

DIMENSIONS

24in/61 cm h x 3.5in/8.9cm w x

3.75in/9.5 cm d

WEIGHT

9lbs/4kg

ILLUMINATION

Illumination: 120/240V LED/

Wattage: 9

Lumens: 664 Total

Color Temperature: 2700K