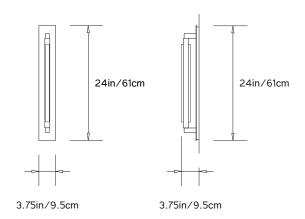

DESIGNER / MANUFACTURER

**PELLE** 

PRODUCT NAME

PRIS Bar Sconce

SHOWN IN

**Antique Brass** 

DIMENSIONS

24in/61 cm h x 3.5in/8.9cm w x

3.75in/9.5 cm d

WEIGHT

9lbs/4kg

ILLUMINATION

Illumination: 120/240V LED/

Wattage: 9

Lumens: 664 Total

Color Temperature: 2700K