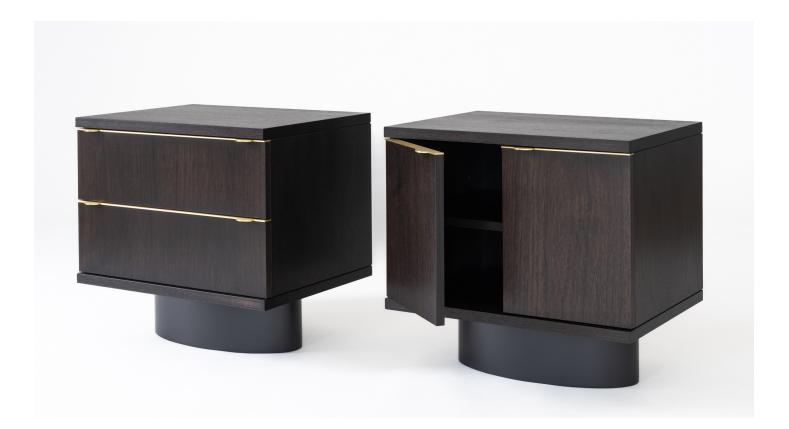

## RADNOR SALES@RADNOR.CO 917.765.3533

| DESIGNER /<br>MANUFACTURER         | EGG COLLECTIVE                                                                                            |
|------------------------------------|-----------------------------------------------------------------------------------------------------------|
| PRODUCT NAME                       | Phillips Nightstand                                                                                       |
| SHOWN IN                           | Blackened Walnut, Satin Brass<br>Hardware and Custom Feet                                                 |
| DIMENSIONS                         | 24"W x 18"D x 22.75"H                                                                                     |
| AVAILABLE WOOD CASE<br>FINISHES    | Blackened Walnut, Natural Walnut,<br>Bleached Maple, Blackened Maple,<br>White Oak or Blackened White Oak |
| AVAILABLE LACQUER CASE<br>FINISHES | Clay, Dove, Flint, Charcoal, Caviar,<br>Silt, Mushroom or Peach Lacquered<br>Wood                         |
| AVAILABLE LAQUERED FEET            | Clay, Dove, Flint, Charcoal, Caviar,<br>Silt, Mushroom or Peach Lacquered<br>Wood                         |
| HARDWARE                           | Satin Brass                                                                                               |
|                                    | Custom Sizes and Finishes Available Upon<br>Request (fees may apply)                                      |