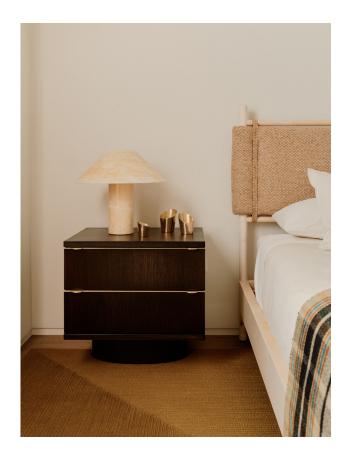

## RADNOR SALES@RADNOR.CO 917.765.3533

| DESIGNER /<br>MANUFACTURER         | EGG COLLECTIVE                                                                                            |
|------------------------------------|-----------------------------------------------------------------------------------------------------------|
| PRODUCT NAME                       | Phillips Nightstand                                                                                       |
| SHOWN IN                           | Blackened Walnut, Satin Brass<br>Hardware and Custom Feet                                                 |
| DIMENSIONS                         | 24"W x 18"D x 22.75"H                                                                                     |
| AVAILABLE WOOD CASE<br>FINISHES    | Blackened Walnut, Natural Walnut,<br>Bleached Maple, Blackened Maple,<br>White Oak or Blackened White Oak |
| AVAILABLE LACQUER CASE<br>FINISHES | Clay, Dove, Flint, Charcoal, Caviar,<br>Silt, Mushroom or Peach Lacquered<br>Wood                         |
| AVAILABLE LAQUERED FEET            | Clay, Dove, Flint, Charcoal, Caviar,<br>Silt, Mushroom or Peach Lacquered<br>Wood                         |
| HARDWARE                           | Satin Brass                                                                                               |
|                                    | Custom Sizes and Finishes Available Upon<br>Request (fees may apply)                                      |