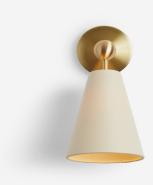

## RADNOR SALES@RADNOR.CO

| DESIGNER /     | WORKSTEAD                                                |  |
|----------------|----------------------------------------------------------|--|
| MANUFACTURER   |                                                          |  |
| PRODUCT NAME   | Pendolo Sconce - Small                                   |  |
|                |                                                          |  |
| SHOWN IN       | Natural Linen Shade / Natural Burlap                     |  |
|                | Shade / Hewn Brass                                       |  |
| DIMENSIONS     | Height: 11.8"                                            |  |
|                | Depth: 6"<br>Width: 6                                    |  |
| WEIGHT         | 4 lbs                                                    |  |
|                | - 103                                                    |  |
| ILLUMINATION   | 5W LED Dimmable Bulb Included / 220                      |  |
|                | Lumens 60 Watt Max / 110/120V (E12)<br>or 220/240V (E14) |  |
|                | 01 220/240 (E14)                                         |  |
| MOUNTING       | Hardwired                                                |  |
| AVAILABLE      | Shade: Natural Linen or Natural                          |  |
| FINISHES       | Burlap                                                   |  |
|                | Hardware: Hewn Brass, Brushed                            |  |
|                | Nickel, Hand Finished Bronze                             |  |
| CERTIFICATIONS | UL Listed                                                |  |
|                | Damp Rated                                               |  |