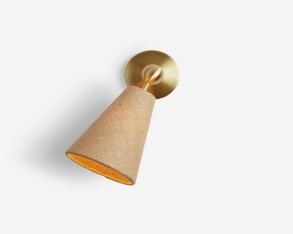

## RADNOR SALES@RADNOR.CO

| DESIGNER /     | WORKSTEAD                                                |  |
|----------------|----------------------------------------------------------|--|
| MANUFACTURER   |                                                          |  |
| PRODUCT NAME   | Pendolo Sconce - Small                                   |  |
|                |                                                          |  |
| SHOWN IN       | Natural Linen Shade / Natural Burlap                     |  |
|                | Shade / Hewn Brass                                       |  |
| DIMENSIONS     | Height: 11.8"                                            |  |
|                | Depth: 6"<br>Width: 6                                    |  |
| WEIGHT         | 4 lbs                                                    |  |
|                | - 103                                                    |  |
| ILLUMINATION   | 5W LED Dimmable Bulb Included / 220                      |  |
|                | Lumens 60 Watt Max / 110/120V (E12)<br>or 220/240V (E14) |  |
|                | 01 220/240 (E14)                                         |  |
| MOUNTING       | Hardwired                                                |  |
| AVAILABLE      | Shade: Natural Linen or Natural                          |  |
| FINISHES       | Burlap                                                   |  |
|                | Hardware: Hewn Brass, Brushed                            |  |
|                | Nickel, Hand Finished Bronze                             |  |
| CERTIFICATIONS | UL Listed                                                |  |
|                | Damp Rated                                               |  |