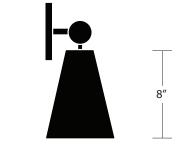

## RADNOR SALES@RADNOR.CO

| DESIGNER /     | WORKSTEAD                                                |  |
|----------------|----------------------------------------------------------|--|
| MANUFACTURER   |                                                          |  |
| PRODUCT NAME   | Pendolo Sconce - Small                                   |  |
|                |                                                          |  |
| SHOWN IN       | Natural Linen Shade / Natural Burlap                     |  |
|                | Shade / Hewn Brass                                       |  |
| DIMENSIONS     | Height: 11.8"                                            |  |
|                | Depth: 6"<br>Width: 6                                    |  |
| WEIGHT         | 4 lbs                                                    |  |
|                | - 103                                                    |  |
| ILLUMINATION   | 5W LED Dimmable Bulb Included / 220                      |  |
|                | Lumens 60 Watt Max / 110/120V (E12)<br>or 220/240V (E14) |  |
|                | 01 220/240 (E14)                                         |  |
| MOUNTING       | Hardwired                                                |  |
| AVAILABLE      | Shade: Natural Linen or Natural                          |  |
| FINISHES       | Burlap                                                   |  |
|                | Hardware: Hewn Brass, Brushed                            |  |
|                | Nickel, Hand Finished Bronze                             |  |
| CERTIFICATIONS | UL Listed                                                |  |
|                | Damp Rated                                               |  |

front

side