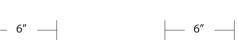

## RADNOR SALES@RADNOR.CO

| DESIGNER /     | WORKSTEAD                                                |  |
|----------------|----------------------------------------------------------|--|
| MANUFACTURER   |                                                          |  |
| PRODUCT NAME   | Pendolo Sconce - Small                                   |  |
|                |                                                          |  |
| SHOWN IN       | Natural Linen Shade / Natural Burlap                     |  |
|                | Shade / Hewn Brass                                       |  |
| DIMENSIONS     | Height: 11.8"                                            |  |
|                | Depth: 6"<br>Width: 6                                    |  |
| WEIGHT         | 4 lbs                                                    |  |
|                | - 103                                                    |  |
| ILLUMINATION   | 5W LED Dimmable Bulb Included / 220                      |  |
|                | Lumens 60 Watt Max / 110/120V (E12)<br>or 220/240V (E14) |  |
|                | 01 220/240 (E14)                                         |  |
| MOUNTING       | Hardwired                                                |  |
| AVAILABLE      | Shade: Natural Linen or Natural                          |  |
| FINISHES       | Burlap                                                   |  |
|                | Hardware: Hewn Brass, Brushed                            |  |
|                | Nickel, Hand Finished Bronze                             |  |
| CERTIFICATIONS | UL Listed                                                |  |
|                | Damp Rated                                               |  |