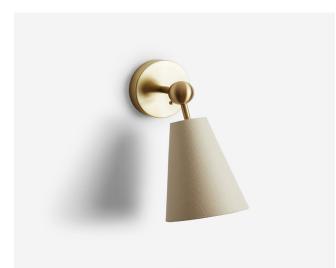

## RADNOR SALES@RADNOR.CO

| DESIGNER /     | WORKSTEAD                                                |  |
|----------------|----------------------------------------------------------|--|
| MANUFACTURER   |                                                          |  |
| PRODUCT NAME   | Pendolo Sconce - Small                                   |  |
|                |                                                          |  |
| SHOWN IN       | Natural Linen Shade / Natural Burlap                     |  |
|                | Shade / Hewn Brass                                       |  |
| DIMENSIONS     | Height: 11.8"                                            |  |
|                | Depth: 6"<br>Width: 6                                    |  |
| WEIGHT         | 4 lbs                                                    |  |
|                | - 103                                                    |  |
| ILLUMINATION   | 5W LED Dimmable Bulb Included / 220                      |  |
|                | Lumens 60 Watt Max / 110/120V (E12)<br>or 220/240V (E14) |  |
|                | 01 220/240 (E14)                                         |  |
| MOUNTING       | Hardwired                                                |  |
| AVAILABLE      | Shade: Natural Linen or Natural                          |  |
| FINISHES       | Burlap                                                   |  |
|                | Hardware: Hewn Brass, Brushed                            |  |
|                | Nickel, Hand Finished Bronze                             |  |
| CERTIFICATIONS | UL Listed                                                |  |
|                | Damp Rated                                               |  |