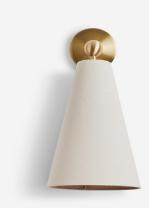

## RADNOR SALES@RADNOR.CO 917.765.3533

| DESIGNER /<br>MANUFACTURER | WORKSTEAD                                                                                       |
|----------------------------|-------------------------------------------------------------------------------------------------|
| PRODUCT NAME               | Pendolo Sconce - Medium                                                                         |
| SHOWN IN                   | Natural Linen Shade / Natural Burlap<br>Shade / Hewn Brass                                      |
| DIMENSIONS                 | Height: 18"<br>Depth: 9"<br>Width: 9"                                                           |
| WEIGHT                     | 4 lbs                                                                                           |
| ILLUMINATION               | 5W LED Dimmable Bulb Included / 220<br>Lumens 60 Watt Max / 110/120V (E12)<br>or 220/240V (E14) |
| MOUNTING                   | Hardwired                                                                                       |
| AVAILABLE<br>FINISHES      | Shade: Natural Linen or Natural<br>Burlap                                                       |
|                            | Hardware: Hewn Brass, Brushed<br>Nickel, Hand Finished Bronze                                   |
| CERTIFICATIONS             | UL Listed                                                                                       |