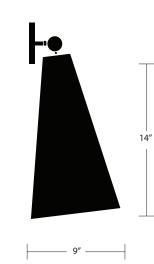

## RADNOR SALES@RADNOR.CO 917.765.3533

| DESIGNER /<br>MANUFACTURER | WORKSTEAD                                                                                       |
|----------------------------|-------------------------------------------------------------------------------------------------|
| PRODUCT NAME               | Pendolo Sconce - Medium                                                                         |
| SHOWN IN                   | Natural Linen Shade / Natural Burlap<br>Shade / Hewn Brass                                      |
| DIMENSIONS                 | Height: 18"<br>Depth: 9"<br>Width: 9"                                                           |
| WEIGHT                     | 4 lbs                                                                                           |
| ILLUMINATION               | 5W LED Dimmable Bulb Included / 220<br>Lumens 60 Watt Max / 110/120V (E12)<br>or 220/240V (E14) |
| MOUNTING                   | Hardwired                                                                                       |
| AVAILABLE<br>FINISHES      | Shade: Natural Linen or Natural<br>Burlap                                                       |
|                            | Hardware: Hewn Brass, Brushed<br>Nickel, Hand Finished Bronze                                   |
| CERTIFICATIONS             | UL Listed                                                                                       |

Damp Rated

18″

front

9″ –

side