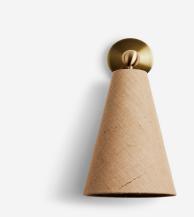

## RADNOR SALES@RADNOR.CO 917.765.3533

| DESIGNER /<br>MANUFACTURER | WORKSTEAD                                                                                       |
|----------------------------|-------------------------------------------------------------------------------------------------|
| PRODUCT NAME               | Pendolo Sconce - Medium                                                                         |
| SHOWN IN                   | Natural Linen Shade / Natural Burlap<br>Shade / Hewn Brass                                      |
| DIMENSIONS                 | Height: 18"<br>Depth: 9"<br>Width: 9"                                                           |
| WEIGHT                     | 4 lbs                                                                                           |
| ILLUMINATION               | 5W LED Dimmable Bulb Included / 220<br>Lumens 60 Watt Max / 110/120V (E12)<br>or 220/240V (E14) |
| MOUNTING                   | Hardwired                                                                                       |
| AVAILABLE<br>FINISHES      | Shade: Natural Linen or Natural<br>Burlap                                                       |
|                            | Hardware: Hewn Brass, Brushed<br>Nickel, Hand Finished Bronze                                   |
| CERTIFICATIONS             | UL Listed                                                                                       |