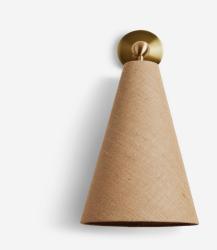

## RADNOR SALES@RADNOR.CO 917.765.3533

| DESIGNER /<br>MANUFACTURER | WORKSTEAD                                                                                       |
|----------------------------|-------------------------------------------------------------------------------------------------|
| PRODUCT NAME               | Pendolo Sconce - Large                                                                          |
| SHOWN IN                   | Natural Linen Shade / Natural Burlap<br>Shade / Hewn Brass                                      |
| DIMENSIONS                 | Height: 22"<br>Depth: 11"<br>Width: 11"                                                         |
| WEIGHT                     | 4 lbs                                                                                           |
| ILLUMINATION               | 5W LED Dimmable Bulb Included / 220<br>Lumens 60 Watt Max / 110/120V (E12)<br>or 220/240V (E14) |
| MOUNTING                   | Hardwired                                                                                       |
| AVAILABLE<br>FINISHES      | Shade: Natural Linen or Natural<br>Burlap                                                       |
|                            | Hardware: Hewn Brass, Brushed<br>Nickel, Hand Finished Bronze                                   |
| CERTIFICATIONS             | UL Listed                                                                                       |