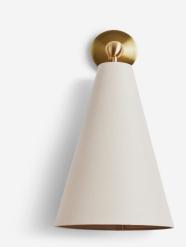

## RADNOR SALES@RADNOR.CO 917.765.3533

| DESIGNER /<br>MANUFACTURER | WORKSTEAD                                                                                       |
|----------------------------|-------------------------------------------------------------------------------------------------|
| PRODUCT NAME               | Pendolo Sconce - Large                                                                          |
| SHOWN IN                   | Natural Linen Shade / Natural Burlap<br>Shade / Hewn Brass                                      |
| DIMENSIONS                 | Height: 22"<br>Depth: 11"<br>Width: 11"                                                         |
| WEIGHT                     | 4 lbs                                                                                           |
| ILLUMINATION               | 5W LED Dimmable Bulb Included / 220<br>Lumens 60 Watt Max / 110/120V (E12)<br>or 220/240V (E14) |
| MOUNTING                   | Hardwired                                                                                       |
| AVAILABLE<br>FINISHES      | Shade: Natural Linen or Natural<br>Burlap                                                       |
|                            | Hardware: Hewn Brass, Brushed<br>Nickel, Hand Finished Bronze                                   |
| CERTIFICATIONS             | UL Listed                                                                                       |