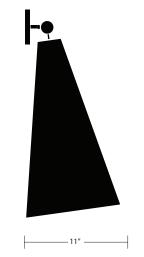

## RADNOR SALES@RADNOR.CO 917.765.3533

| DESIGNER /<br>MANUFACTURER | WORKSTEAD                                                                                       |
|----------------------------|-------------------------------------------------------------------------------------------------|
| PRODUCT NAME               | Pendolo Sconce - Large                                                                          |
| SHOWN IN                   | Natural Linen Shade / Natural Burlap<br>Shade / Hewn Brass                                      |
| DIMENSIONS                 | Height: 22"<br>Depth: 11"<br>Width: 11"                                                         |
| WEIGHT                     | 4 lbs                                                                                           |
| ILLUMINATION               | 5W LED Dimmable Bulb Included / 220<br>Lumens 60 Watt Max / 110/120V (E12)<br>or 220/240V (E14) |
| MOUNTING                   | Hardwired                                                                                       |
| AVAILABLE<br>FINISHES      | Shade: Natural Linen or Natural<br>Burlap                                                       |
|                            | Hardware: Hewn Brass, Brushed<br>Nickel, Hand Finished Bronze                                   |
| CERTIFICATIONS             | UL Listed                                                                                       |

Damp Rated

22″

18″

front

side