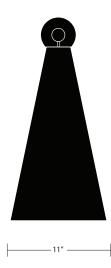

## RADNOR SALES@RADNOR.CO 917.765.3533

| DESIGNER /<br>MANUFACTURER | WORKSTEAD                                                                                       |
|----------------------------|-------------------------------------------------------------------------------------------------|
| PRODUCT NAME               | Pendolo Sconce - Large                                                                          |
| SHOWN IN                   | Natural Linen Shade / Natural Burlap<br>Shade / Hewn Brass                                      |
| DIMENSIONS                 | Height: 22"<br>Depth: 11"<br>Width: 11"                                                         |
| WEIGHT                     | 4 lbs                                                                                           |
| ILLUMINATION               | 5W LED Dimmable Bulb Included / 220<br>Lumens 60 Watt Max / 110/120V (E12)<br>or 220/240V (E14) |
| MOUNTING                   | Hardwired                                                                                       |
| AVAILABLE<br>FINISHES      | Shade: Natural Linen or Natural<br>Burlap                                                       |
|                            | Hardware: Hewn Brass, Brushed<br>Nickel, Hand Finished Bronze                                   |
| CERTIFICATIONS             | UL Listed                                                                                       |

Damp Rated

22″

18″

front

side