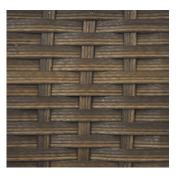

### **FONG BROTHERS Cane Finishes**

These images should be used for reference only. Natural materials and hand-applied finishes are subject to variation in tone.

#### **RESIN CANE (OUTDOOR)**

ANTIQUE HONEY

ANTIQUE JAVA

BLACK

**BROWN PINE** 

COCOA

DARK BROWN

KUBU

NEW BLACK

COCONUT

PRUSSIAN DARK BRONZE

COFFEE BEAN

MOCCA

RUBBED HONEY

DARK BRONZE

MOCHACINO