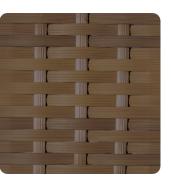

### **FONG BROTHERS Cane Finishes**

These images should be used for reference only. Natural materials and hand-applied finishes are subject to variation in tone.

#### **RESIN CANE (OUTDOOR)**

ANTIQUE HONEY

ANTIQUE JAVA

BLACK

**BROWN PINE** 

COCOA

DARK BROWN

KUBU

NEW BLACK

COCONUT

PRUSSIAN DARK BRONZE

COFFEE BEAN

MOCCA

RUBBED HONEY

DARK BRONZE

MOCHACINO