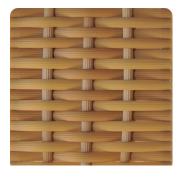

|
| AVAILABLE OUTDOOR<br>FINISHES | Flat woven resin cane in Antique<br>Honey, Antique Java, Black, Brown<br>Pine, Cocoa, Coconut, Coffee Bean,<br>Dark Bronze, Dark Brown, Kubu,<br>Mocca, Mochacino, New Black,<br>Prussian Dark Bronze, Rubbed<br>Honey, Summer Grass, or White |

Washed





## RADNOR

SALES@RADNOR.CO 917.765.3533

### **FONG BROTHERS Cane Finishes**

These images should be used for reference only. Natural materials and hand-applied finishes are subject to variation in tone.

#### **RESIN CANE (OUTDOOR)**





ANTIQUE HONEY

ANTIQUE JAVA



BLACK



**BROWN PINE** 



COCOA



DARK BROWN



KUBU



NEW BLACK



COCONUT





PRUSSIAN DARK BRONZE



COFFEE BEAN



MOCCA



RUBBED HONEY



DARK BRONZE



MOCHACINO



SUMMER GRASS





## RADNOR SALES@RADNOR.CO

917.765.3533

### **FONG BROTHERS Cane Finishes**

These images should be used for reference only. Natural materials and hand-applied finishes are subject to variation in tone.

#### **RESIN CANE (OUTDOOR)**



WHITE WASHED

### SKIN-ON CANE (INDOOR)



CLEAR COAT