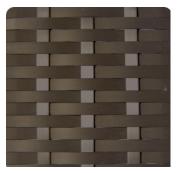

### **FONG BROTHERS Cane Finishes**

These images should be used for reference only. Natural materials and hand-applied finishes are subject to variation in tone.

#### **RESIN CANE (OUTDOOR)**

ANTIQUE HONEY

ANTIQUE JAVA

BLACK

**BROWN PINE** 

COCOA

DARK BROWN

KUBU

NEW BLACK

COCONUT

PRUSSIAN DARK BRONZE

COFFEE BEAN

MOCCA

RUBBED HONEY

DARK BRONZE

MOCHACINO