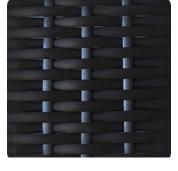

### **FONG BROTHERS Cane Finishes**

These images should be used for reference only. Natural materials and hand-applied finishes are subject to variation in tone.

#### **RESIN CANE (OUTDOOR)**

ANTIQUE HONEY

ANTIQUE JAVA

BLACK

**BROWN PINE** 

COCOA

DARK BROWN

KUBU