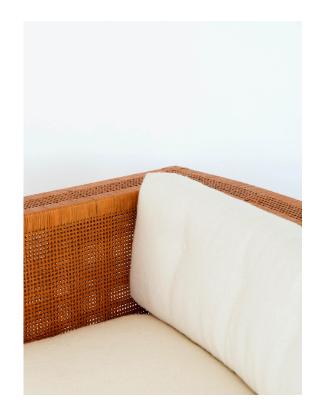

# RADNOR SALES@RADNOR.CO

| DESIGNER /<br>MANUFACTURER    | DANNY HO FONG / THE FONG<br>BROTHERS                                                                                                                                                                                                           |
|-------------------------------|------------------------------------------------------------------------------------------------------------------------------------------------------------------------------------------------------------------------------------------------|
| PRODUCT NAME                  | PARSONS MODULAR SOFA                                                                                                                                                                                                                           |
| SHOWN IN                      | Custom Amber Cane / COM                                                                                                                                                                                                                        |
| DIMENSIONS                    | 156" x 66"d x 29.5"h / SH: 16", AH: 29.5"                                                                                                                                                                                                      |
|                               | Left Arm Section: 64"w x 36"d x 29.5"h<br>Center Section: 64"w x 36"d x 29.5"h<br>Right Arm Section: 64"w x 36"d x 29.5"h                                                                                                                      |
| AVAILABLE INDOOR<br>FINISHES  | Flat woven natural Skin-on cane w/<br>clear coat cane                                                                                                                                                                                          |
| AVAILABLE OUTDOOR<br>FINISHES | Flat woven resin cane in Antique<br>Honey, Antique Java, Black, Brown<br>Pine, Cocoa, Coconut, Coffee Bean,<br>Dark Bronze, Dark Brown, Kubu,<br>Mocca, Mochacino, New Black,<br>Prussian Dark Bronze, Rubbed<br>Honey, Summer Grass, or White |