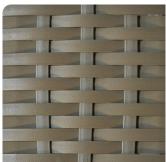

|
| AVAILABLE OUTDOOR<br>FINISHES | Flat woven resin cane in Antique<br>Honey, Antique Java, Black, Brown<br>Pine, Cocoa, Coconut, Coffee Bean,<br>Dark Bronze, Dark Brown, Kubu,<br>Mocca, Mochacino, New Black,<br>Prussian Dark Bronze, Rubbed<br>Honey, Summer Grass, or White |

Washed





## RADNOR

SALES@RADNOR.CO 917.765.3533

### **FONG BROTHERS Cane Finishes**

These images should be used for reference only. Natural materials and hand-applied finishes are subject to variation in tone.

#### **RESIN CANE (OUTDOOR)**





ANTIQUE HONEY

ANTIQUE JAVA



BLACK



**BROWN PINE** 



COCOA



DARK BROWN



KUBU



NEW BLACK



COCONUT





PRUSSIAN DARK BRONZE



COFFEE BEAN



MOCCA



RUBBED HONEY



DARK BRONZE



MOCHACINO



SUMMER GRASS





## RADNOR SALES@RADNOR.CO

917.765.3533

### **FONG BROTHERS Cane Finishes**

These images should be used for reference only. Natural materials and hand-applied finishes are subject to variation in tone.

#### **RESIN CANE (OUTDOOR)**



WHITE WASHED

### SKIN-ON CANE (INDOOR)



CLEAR COAT