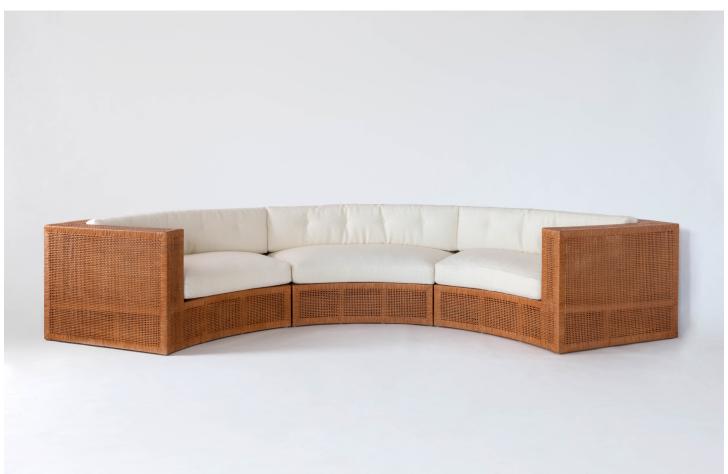

# RADNOR SALES@RADNOR.CO

| DESIGNER /<br>MANUFACTURER    | DANNY HO FONG / THE FONG<br>BROTHERS                                                                                                                                                                                                           |
|-------------------------------|------------------------------------------------------------------------------------------------------------------------------------------------------------------------------------------------------------------------------------------------|
| PRODUCT NAME                  | PARSONS MODULAR SOFA                                                                                                                                                                                                                           |
| SHOWN IN                      | Custom Amber Cane / COM                                                                                                                                                                                                                        |
| DIMENSIONS                    | 156" x 66"d x 29.5"h / SH: 16", AH: 29.5"                                                                                                                                                                                                      |
|                               | Left Arm Section: 64"w x 36"d x 29.5"h<br>Center Section: 64"w x 36"d x 29.5"h<br>Right Arm Section: 64"w x 36"d x 29.5"h                                                                                                                      |
| AVAILABLE INDOOR<br>FINISHES  | Flat woven natural Skin-on cane w/<br>clear coat cane                                                                                                                                                                                          |
| AVAILABLE OUTDOOR<br>FINISHES | Flat woven resin cane in Antique<br>Honey, Antique Java, Black, Brown<br>Pine, Cocoa, Coconut, Coffee Bean,<br>Dark Bronze, Dark Brown, Kubu,<br>Mocca, Mochacino, New Black,<br>Prussian Dark Bronze, Rubbed<br>Honey, Summer Grass, or White |