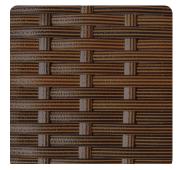

### **FONG BROTHERS Cane Finishes**

These images should be used for reference only. Natural materials and hand-applied finishes are subject to variation in tone.

NEW BLACK

COCONUT

PRUSSIAN DARK BRONZE

COFFEE BEAN

MOCCA

RUBBED HONEY

DARK BRONZE

MOCHACINO