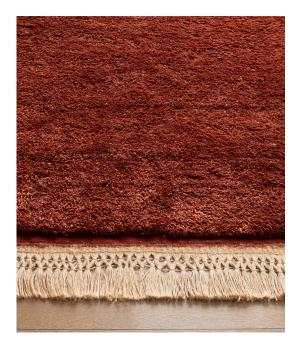

## RADNOR SALES@RADNOR.CO

| DESIGNER /<br>MANUFACTURER | ELIZABETH ROBERTS / RADNOR MADE                                        |
|----------------------------|------------------------------------------------------------------------|
| PRODUCT NAME               | Parlor Rug - Brick                                                     |
| SHOWN IN                   | Hand-spun and hand-knotted mohair<br>Hand-woven Jute Fringe (optional) |
| DIMENSIONS                 | Custom sizing is available upon<br>request                             |
| AVAILABLE<br>COLORWAYS     | Brick, Pine, Ore, Indigo, Oak, Plaster                                 |