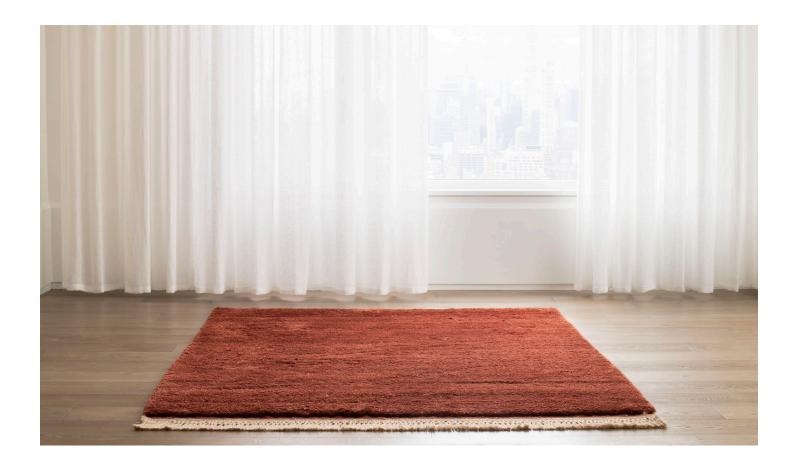

## RADNOR SALES@RADNOR.CO

| DESIGNER /<br>MANUFACTURER | ELIZABETH ROBERTS / RADNOR MADE                                        |
|----------------------------|------------------------------------------------------------------------|
| PRODUCT NAME               | Parlor Rug - Brick                                                     |
| SHOWN IN                   | Hand-spun and hand-knotted mohair<br>Hand-woven Jute Fringe (optional) |
| DIMENSIONS                 | Custom sizing is available upon<br>request                             |
| AVAILABLE<br>COLORWAYS     | Brick, Pine, Ore, Indigo, Oak, Plaster                                 |