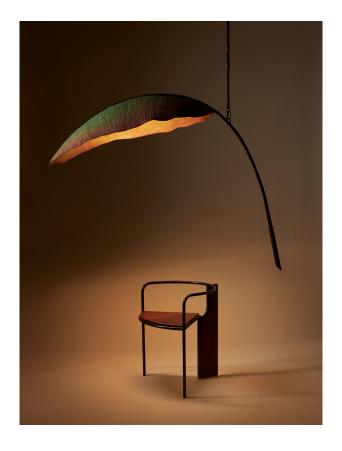

## RADNOR SALES@RADNOR.CO

917.765.3533

DESIGNER / MANUFACTURER

**PELLE** 

PRODUCT NAME

Nana Lure

SHOWN IN

100% Cotton Paper Frond Hand Painted, Patinated Steel Spine, Leather Strap Suspension w/ Brass

Hardware

DIMENSIONS

36 - 50" w x 15" d x 39" h 48 - 60" w x 19" d x 50" h

Note dimensions are approx. and vary slightly

WEIGHT

11 lbs / 3 kg

ILLUMINATION

Wattage: 15 Lumens: 1100

Color Temperature: 2400k

Life Hours: 50,000

CRI: 95+

TRIAC Dimmable External Driver

included

MATERIALS

Hand-painted Cast Cotton Paper, Patinated Steel Spine, Leather Strap Suspension with Brass Hardware,

LED