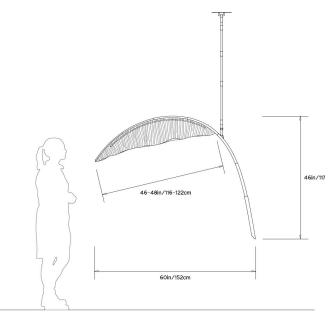

Hardware

DIMENSIONS

36 - 50" w x 15" d x 39" h 48 - 60" w x 19" d x 50" h

Note dimensions are approx. and vary slightly

WEIGHT

11 lbs / 3 kg

ILLUMINATION

Wattage: 15 Lumens: 1100