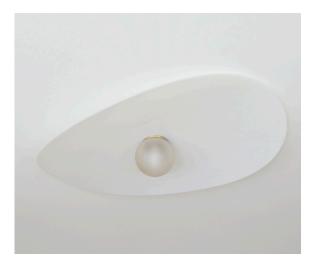

## RADNOR SALES@RADNOR.CO

DESIGNER / MANUFACTURER Ladies & Gentlemen Studio

PRODUCT NAME

Myrna Surface Mount

SHOWN IN

Marbled White Shade & Cream Globe

DIMENSIONS

L - 45" x 29" w/ 6" dia globe M - 37" x 24" w/ 6" dia globe S - 32" x 25" w/ 6" dia globe

AVAILABLE SHADE FINISHES

Perforated Smoke, Perforated Fog, Stainless Steel Brushstroke, Brass Brushstroke, Marbled White Glass, Glacier Glass, Marbled Amber Glass

AVAILABLE GLOBE

Color washed acid-etched glass globe in White (opaque), Cream (translucent), Fog (opaque),

Rust (translucent), Cream (opaque)

AVAILABLE HARDWARE

Blackened Brass, Brushed Brass or Steel

LAMPING

E26 Socket with A15 bulb recommended (included on domestic orders) / 25W max line

voltage to 300V

DIMMING