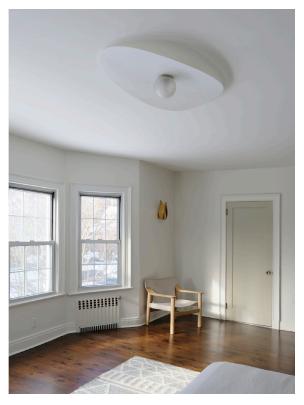

## RADNOR SALES@RADNOR.CO

DESIGNER / MANUFACTURER Ladies & Gentlemen Studio

PRODUCT NAME

Myrna Surface Mount

SHOWN IN

Marbled White Shade & Cream Globe

DIMENSIONS

L - 45" x 29" w/ 6" dia globe M - 37" x 24" w/ 6" dia globe S - 32" x 25" w/ 6" dia globe