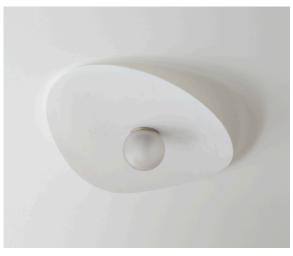

## RADNOR SALES@RADNOR.CO

DESIGNER / MANUFACTURER Ladies & Gentlemen Studio

PRODUCT NAME

Myrna Surface Mount

SHOWN IN

Marbled White Shade & Cream Globe

DIMENSIONS

L - 45" x 29" w/ 6" dia globe M - 37" x 24" w/ 6" dia globe S - 32" x 25" w/ 6" dia globe

AVAILABLE SHADE FINISHES

Perforated Smoke, Perforated Fog, Stainless Steel Brushstroke, Brass Brushstroke, Marbled White Glass, Glacier Glass, Marbled Amber Glass

AVAILABLE GLOBE

Color washed acid-etched glass globe in White (opaque), Cream (translucent), Fog (opaque),

Rust (translucent), Cream (opaque)

AVAILABLE HARDWARE

Blackened Brass, Brushed Brass or Steel

LAMPING

E26 Socket with A15 bulb recommended (included on domestic orders) / 25W max line

voltage to 300V

DIMMING