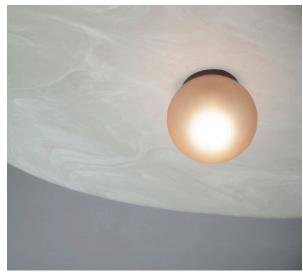

DESIGNER / MANUFACTURER Ladies & Gentlemen Studio

PRODUCT NAME

Myrna Drop Pendant

SHOWN IN

Frosted White Glass / Rust Globe /

Blackened Brass stem

DIMENSIONS

Large: 45" x 29", 6" globe Medium: 37" X 24", 6" globe Small: 32" X 25", 6" globe

Brass

Globe: Color washed acid-etched glass globe in White (opaque), Cream (translucent), Fog (opaque), Rust (translucent), Cream (opaque)

LAMPING

E26 Socket with G16.5 bulb

recommended

(not included) / 25W max line voltage