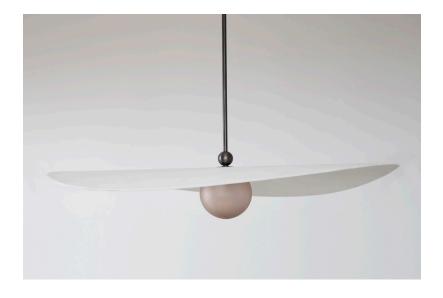

DESIGNER / MANUFACTURER Ladies & Gentlemen Studio

PRODUCT NAME

Myrna Drop Pendant

SHOWN IN

Frosted White Glass / Rust Globe /

Blackened Brass stem

DIMENSIONS

Large: 45" x 29", 6" globe Medium: 37" X 24", 6" globe Small: 32" X 25", 6" globe

AVAILABLE **FINISHES** 

Shade: Perforated Smoke, Perforated Fog, Stainless Steel Brushstroke, Brass Brushstroke, Marbled White Glass, Glacier Glass, Marbled Amber Glass Hardware: Blackened Brass, Brushed

Brass

Globe: Color washed acid-etched glass globe in White (opaque), Cream (translucent), Fog (opaque), Rust (translucent), Cream (opaque)

LAMPING

E26 Socket with G16.5 bulb

recommended

(not included) / 25W max line voltage