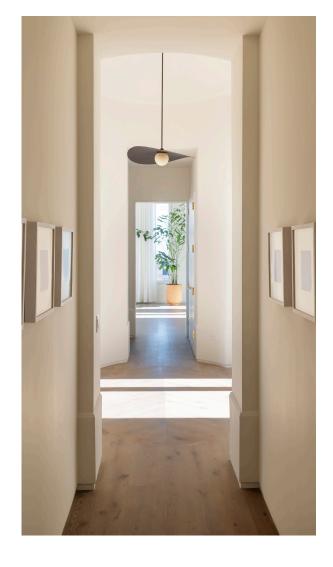

DESIGNER / MANUFACTURER Ladies & Gentlemen Studio

PRODUCT NAME

Myrna Drop Pendant

SHOWN IN

Frosted White Glass / Rust Globe /

Blackened Brass stem

DIMENSIONS

Large: 45" x 29", 6" globe Medium: 37" X 24", 6" globe Small: 32" X 25", 6" globe

AVAILABLE **FINISHES** 

Shade: Perforated Smoke, Perforated Fog, Stainless Steel Brushstroke, Brass Brushstroke, Marbled White Glass, Glacier Glass, Marbled Amber Glass Hardware: Blackened Brass, Brushed

Brass

Globe: Color washed acid-etched glass globe in White (opaque), Cream (translucent), Fog (opaque), Rust (translucent), Cream (opaque)

LAMPING

E26 Socket with G16.5 bulb

recommended

(not included) / 25W max line voltage