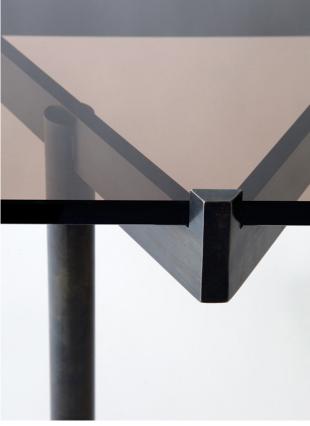

## RADNOR SALES@RADNOR.CO

| DESIGNER /<br>MANUFACTURER  | EGG COLLECTIVE                                                                                                    |
|-----------------------------|-------------------------------------------------------------------------------------------------------------------|
| PRODUCT NAME                | Lawson Coffee Table                                                                                               |
| SHOWN IN                    | Blackened Steel w/ Bronze Glass                                                                                   |
| DIMENSIONS                  | 60"l x 41.5"w x 12 or 15"h (small)<br>64.5"l x 31.5"w x 12 or 15"h (medium)<br>78"l x 31.5"w x 12 or 15"h (large) |
| AVAILABLE METAL FINISHES    | Blackened Steel                                                                                                   |
| AVAILABLE GLASS<br>FINISHES | <b>Bronze Glass</b><br>Custom Glass and Metal Finishes Available                                                  |