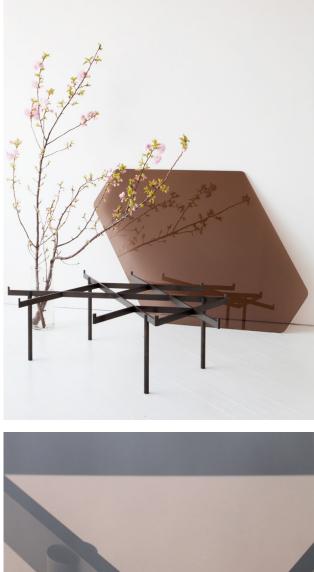

## RADNOR SALES@RADNOR.CO

| DESIGNER /<br>MANUFACTURER  | EGG COLLECTIVE                                                                                                    |
|-----------------------------|-------------------------------------------------------------------------------------------------------------------|
| PRODUCT NAME                | Lawson Coffee Table                                                                                               |
| SHOWN IN                    | Blackened Steel w/ Bronze Glass                                                                                   |
| DIMENSIONS                  | 60"l x 41.5"w x 12 or 15"h (small)<br>64.5"l x 31.5"w x 12 or 15"h (medium)<br>78"l x 31.5"w x 12 or 15"h (large) |
| AVAILABLE METAL FINISHES    | Blackened Steel                                                                                                   |
| AVAILABLE GLASS<br>FINISHES | <b>Bronze Glass</b><br>Custom Glass and Metal Finishes Available                                                  |