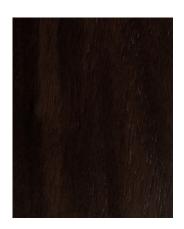

### NAVY

WOOD

BLACKENED WHITE OAK

NATURAL WHITE OAK

LACQUERED ASH

BLACKENED WALNUT

WALNUT