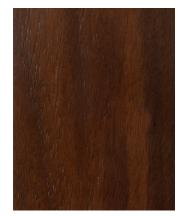

### NAVY

WOOD

BLACKENED WHITE OAK

NATURAL WHITE OAK

LACQUERED ASH

BLACKENED WALNUT

WALNUT