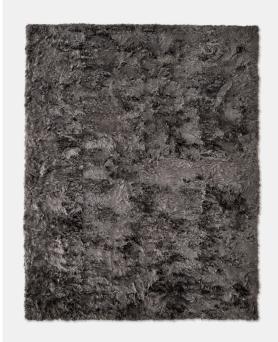

## RADNOR SALES@RADNOR.CO

| DESIGNER /<br>MANUFACTURER                   | ΜΙΚSΙ                                                                                        |
|----------------------------------------------|----------------------------------------------------------------------------------------------|
| PRODUCT NAME                                 | Cay Rug                                                                                      |
| CONSTRUCTION,<br>MATERIAL, PILE +<br>BACKING | Hand-stitched patchwork 100%<br>ethically sourced alpaca / 30mm<br>pile height / Felt backed |
| DIMENSIONS                                   | Custom sizing available                                                                      |
| USAGE                                        | Residential                                                                                  |
| SHOWN IN                                     | Storm                                                                                        |
| AVAILABLE<br>COLORS                          | Please see complete color palette<br>for available colorways                                 |