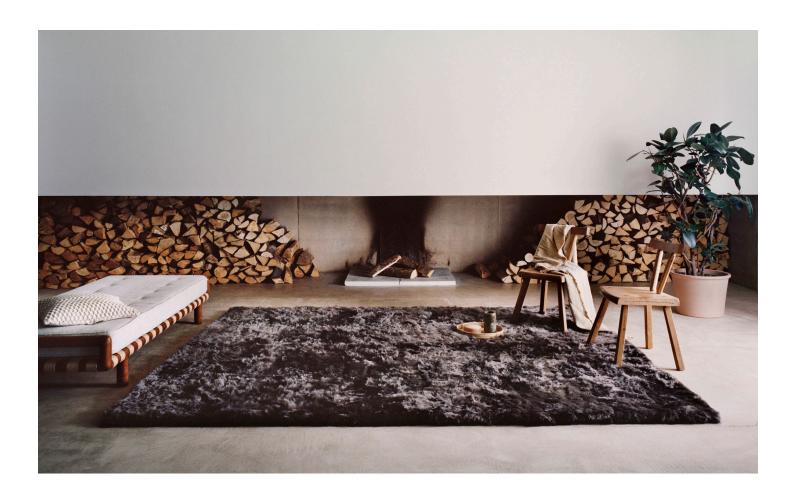

## RADNOR SALES@RADNOR.CO

| DESIGNER /<br>MANUFACTURER                   | ΜΙΚSΙ                                                                                        |
|----------------------------------------------|----------------------------------------------------------------------------------------------|
| PRODUCT NAME                                 | Cay Rug                                                                                      |
| CONSTRUCTION,<br>MATERIAL, PILE +<br>BACKING | Hand-stitched patchwork 100%<br>ethically sourced alpaca / 30mm<br>pile height / Felt backed |
| DIMENSIONS                                   | Custom sizing available                                                                      |
| USAGE                                        | Residential                                                                                  |
| SHOWN IN                                     | Storm                                                                                        |
| AVAILABLE<br>COLORS                          | Please see complete color palette<br>for available colorways                                 |