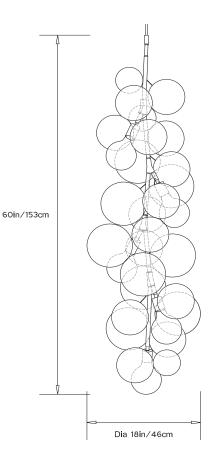

## RADNOR SALES@RADNOR.CO

| DESIGNER /<br>MANUFACTURER    | PELLE                                                                                                                                                                                                                                                      |
|-------------------------------|------------------------------------------------------------------------------------------------------------------------------------------------------------------------------------------------------------------------------------------------------------|
| PRODUCT NAME                  | X-Tall Bubble Chandelier                                                                                                                                                                                                                                   |
| SHOWN IN                      | Satin Brass w/ Natural Cotton Cord<br>coiling                                                                                                                                                                                                              |
| DIMENSIONS                    | 18in/46cm d x 60in/153cm h                                                                                                                                                                                                                                 |
| WEIGHT                        | 13 lbs/5.9kg                                                                                                                                                                                                                                               |
| ILLUMINATION                  | Incandescent: x5 G40 Globe / Clear<br>/ E26 Med Screw Base / 60W / 580<br>Lumens / 2700K<br>OR<br>LED: x5 G40 Globe / Clear / GU-24<br>Bi-Pin Base / 8W / 500 Lumens /<br>2700K                                                                            |
| MOUNTING                      | Ceiling Pendant with fixed pipe<br>suspension that can be cut to<br>measure on site. Fixture ships with<br>3ft/0.9m pipe in the matching metal<br>finish and 6in/15cm canopy unless<br>otherwise specified. Longer pipe<br>lengths available upon request. |
| MATERIALS                     | Machined metal, hand-blown glass<br>globes, decorative cotton or leather<br>coiling. (fees apply)                                                                                                                                                          |
| METAL FINISH<br>OPTIONS       | Satin Brass, Polished Nickel, or<br>Custom finishes available upon<br>request. (fees apply)                                                                                                                                                                |
| DECORATIVE<br>COILING OPTIONS | Basic version comes with Natural<br>Cotton Cord coiling. Upgrades are<br>available in White, Cream, Natural,<br>Henna, Dark-Brown and Black<br>Leather Cord coiling. Custom leather<br>colors available. Fees apply for<br>leather.                        |
| CERTIFICATIONS                | UL and cUL certified                                                                                                                                                                                                                                       |