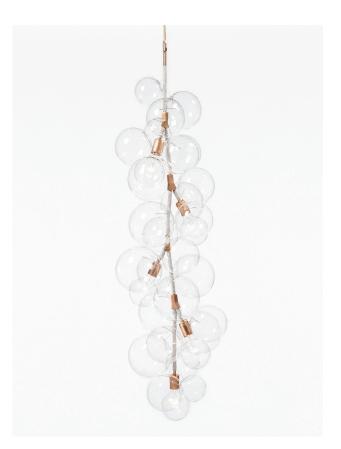

## RADNOR SALES@RADNOR.CO

| DESIGNER /<br>MANUFACTURER    | PELLE                                                                                                                                                                                                                                                      |
|-------------------------------|------------------------------------------------------------------------------------------------------------------------------------------------------------------------------------------------------------------------------------------------------------|
| PRODUCT NAME                  | X-Tall Bubble Chandelier                                                                                                                                                                                                                                   |
| SHOWN IN                      | Satin Brass w/ Natural Cotton Cord<br>coiling                                                                                                                                                                                                              |
| DIMENSIONS                    | 18in/46cm d x 60in/153cm h                                                                                                                                                                                                                                 |
| WEIGHT                        | 13 lbs/5.9kg                                                                                                                                                                                                                                               |
| ILLUMINATION                  | Incandescent: x5 G40 Globe / Clear<br>/ E26 Med Screw Base / 60W / 580<br>Lumens / 2700K<br>OR<br>LED: x5 G40 Globe / Clear / GU-24<br>Bi-Pin Base / 8W / 500 Lumens /<br>2700K                                                                            |
| MOUNTING                      | Ceiling Pendant with fixed pipe<br>suspension that can be cut to<br>measure on site. Fixture ships with<br>3ft/0.9m pipe in the matching metal<br>finish and 6in/15cm canopy unless<br>otherwise specified. Longer pipe<br>lengths available upon request. |
| MATERIALS                     | Machined metal, hand-blown glass<br>globes, decorative cotton or leather<br>coiling. (fees apply)                                                                                                                                                          |
| METAL FINISH<br>OPTIONS       | Satin Brass, Polished Nickel, or<br>Custom finishes available upon<br>request. (fees apply)                                                                                                                                                                |
| DECORATIVE<br>COILING OPTIONS | Basic version comes with Natural<br>Cotton Cord coiling. Upgrades are<br>available in White, Cream, Natural,<br>Henna, Dark-Brown and Black<br>Leather Cord coiling. Custom leather<br>colors available. Fees apply for<br>leather.                        |
| CERTIFICATIONS                | UL and cUL certified                                                                                                                                                                                                                                       |