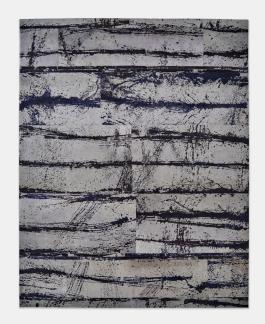

## RADNOR SALES@RADNOR.CO 917.765.3533

| DESIGNER /<br>MANUFACTURER                   | ΜΙΚSΙ                                                              |
|----------------------------------------------|--------------------------------------------------------------------|
| PRODUCT NAME                                 | Tundra Rug                                                         |
| CONSTRUCTION,<br>MATERIAL, PILE +<br>BACKING | Hand-stitched patchwork cowhide /<br>5mm pile height / Felt backed |
| DIMENSIONS                                   | Custom sizing available                                            |
| USAGE                                        | Residential                                                        |
| SHOWN IN                                     | Picasso                                                            |
| AVAILABLE<br>COLORS                          | Travertine, Picasso                                                |