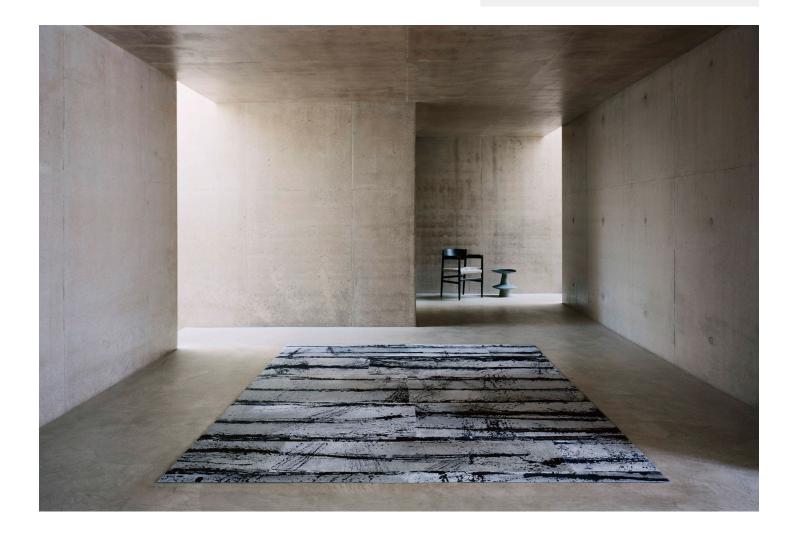

## RADNOR SALES@RADNOR.CO 917.765.3533

| DESIGNER /<br>MANUFACTURER                   | ΜΙΚSΙ                                                              |
|----------------------------------------------|--------------------------------------------------------------------|
| PRODUCT NAME                                 | Tundra Rug                                                         |
| CONSTRUCTION,<br>MATERIAL, PILE +<br>BACKING | Hand-stitched patchwork cowhide /<br>5mm pile height / Felt backed |
| DIMENSIONS                                   | Custom sizing available                                            |
| USAGE                                        | Residential                                                        |
| SHOWN IN                                     | Picasso                                                            |
| AVAILABLE<br>COLORS                          | Travertine, Picasso                                                |