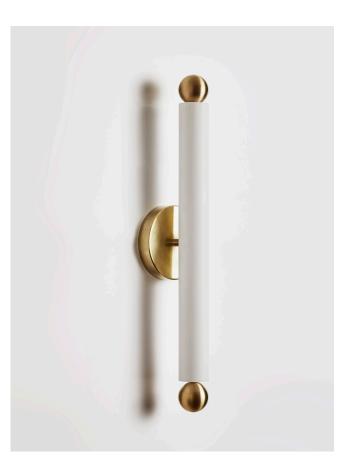

## RADNOR SALES@RADNOR.CO 917.765.3533

| DESIGNER /<br>MANUFACTURER | WORKSTEAD                                                    |
|----------------------------|--------------------------------------------------------------|
| PRODUCT NAME               | TUBE SCONCE                                                  |
| SHOWN IN                   | Hewn Brass / Matte Glass                                     |
| DIMENSIONS                 | Overall Height: 23"<br>Backplate Diameter: 5"                |
| WEIGHT                     | 6 lbs                                                        |
| ILLUMINATION               | 16W Integrated LED Panel<br>100 Watt Equivalent              |
| MOUNTING                   | Hardwired                                                    |
| AVAILABLE<br>FINISHES      | Hewn Brass, Hand Finished Bronze,<br>Brushed Nickel hardware |