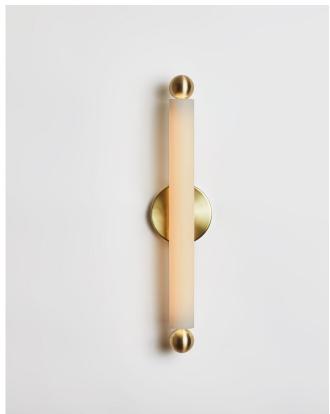

## RADNOR SALES@RADNOR.CO 917.765.3533

| DESIGNER /<br>MANUFACTURER | WORKSTEAD                                                    |
|----------------------------|--------------------------------------------------------------|
| PRODUCT NAME               | TUBE SCONCE                                                  |
| SHOWN IN                   | Hewn Brass / Matte Glass                                     |
| DIMENSIONS                 | Overall Height: 23"<br>Backplate Diameter: 5"                |
| WEIGHT                     | 6 lbs                                                        |
| ILLUMINATION               | 16W Integrated LED Panel<br>100 Watt Equivalent              |
| MOUNTING                   | Hardwired                                                    |
| AVAILABLE<br>FINISHES      | Hewn Brass, Hand Finished Bronze,<br>Brushed Nickel hardware |