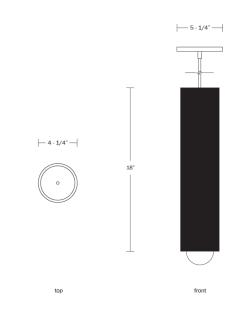

Cord

DIMENSIONS

4.25" dia x 18" h

WEIGHT

15 lbs

ILLUMINATION

Socket type: E26 - Medium Base LED Bulb Included / 160 Lumens /

110/120V or 220/240V

MOUNTING

Fixture ships with 10ft of cord.

5.25 in canopy unless

otherwise specified available in Nickel, Hewn Brass or Bronze Finish. Longer cord lengths available upon

request, fees may apply.

AVAILABLE WOOD