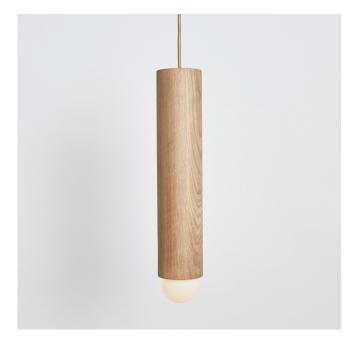

## RADNOR SALES@RADNOR.CO

917.765.3533

DESIGNER / MANUFACTURER

WORKSTEAD

PRODUCT NAME

TOWER PENDANT I

SHOWN IN

Natural Oak, Hewn Brass + Nude

Cord

DIMENSIONS

4.25" dia x 18" h

WEIGHT

15 lbs

ILLUMINATION

Socket type: E26 - Medium Base LED Bulb Included / 160 Lumens /

110/120V or 220/240V