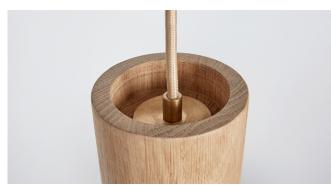

MOUNTING

Fixture ships with 10ft of cord.

5.25 in canopy unless

otherwise specified available in Nickel, Hewn Brass or Bronze Finish. Longer cord lengths available upon

request, fees may apply.

AVAILABLE WOOD