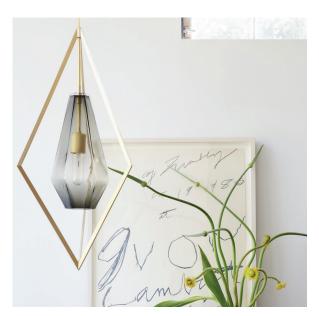

## RADNOR SALES@RADNOR.CO 917.765.3533

| DESIGNER /<br>MANUFACTURER | FARRAH SIT                                                                                                     |
|----------------------------|----------------------------------------------------------------------------------------------------------------|
| PRODUCT NAME               | Tetra Pendant                                                                                                  |
| SHOWN IN                   | Satin Brass w/ Porcelain and Satin<br>Brass w/ Smoke Glass                                                     |
| DIMENSIONS                 | 13" w x 13" d x 28" h                                                                                          |
| ILLUMINATION               | E 26 Base / Incandescent                                                                                       |
| AVAILABLE<br>FINISHES      | Satin Brass, Porcelain and Glass<br>Custom finishes available upon request.<br>May include a Customization Fee |
| MOUNTING                   | Supplied with a Brass Rod to be cut<br>to Desired OAL                                                          |
| CERTIFICATIONS             | UL and cUL certified                                                                                           |