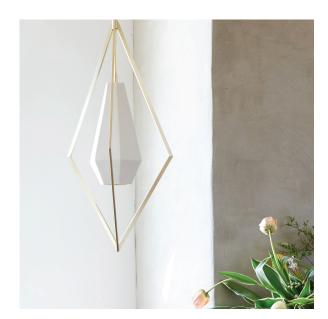

## RADNOR SALES@RADNOR.CO 917.765.3533

| DESIGNER /<br>MANUFACTURER | FARRAH SIT                                                                                                     |
|----------------------------|----------------------------------------------------------------------------------------------------------------|
| PRODUCT NAME               | Tetra Pendant                                                                                                  |
| SHOWN IN                   | Satin Brass w/ Porcelain and Satin<br>Brass w/ Smoke Glass                                                     |
| DIMENSIONS                 | 13" w x 13" d x 28" h                                                                                          |
| ILLUMINATION               | E 26 Base / Incandescent                                                                                       |
| AVAILABLE<br>FINISHES      | Satin Brass, Porcelain and Glass<br>Custom finishes available upon request.<br>May include a Customization Fee |
| MOUNTING                   | Supplied with a Brass Rod to be cut<br>to Desired OAL                                                          |
| CERTIFICATIONS             | UL and cUL certified                                                                                           |