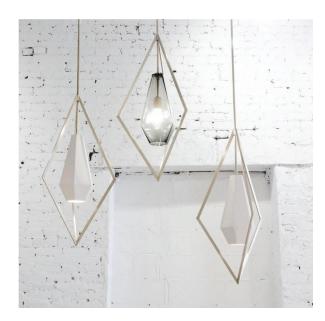

## RADNOR SALES@RADNOR.CO 917.765.3533

| DESIGNER /<br>MANUFACTURER | FARRAH SIT                                                                                                     |
|----------------------------|----------------------------------------------------------------------------------------------------------------|
| PRODUCT NAME               | Tetra Pendant                                                                                                  |
| SHOWN IN                   | Satin Brass w/ Porcelain and Satin<br>Brass w/ Smoke Glass                                                     |
| DIMENSIONS                 | 13" w x 13" d x 28" h                                                                                          |
| ILLUMINATION               | E 26 Base / Incandescent                                                                                       |
| AVAILABLE<br>FINISHES      | Satin Brass, Porcelain and Glass<br>Custom finishes available upon request.<br>May include a Customization Fee |
| MOUNTING                   | Supplied with a Brass Rod to be cut<br>to Desired OAL                                                          |
| CERTIFICATIONS             | UL and cUL certified                                                                                           |