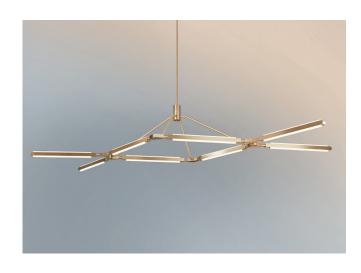

DESIGNER / MANUFACTURER

**PELLE** 

PRODUCT NAME

PRIS Crown Chandelier

SHOWN IN

Satin Brass

DIMENSIONS

79.75in/202cm I x 29in/74cm w x

18.25in/46cm h

WEIGHT

26lbs/11.8kg

ILLUMINATION

Illumination: 120 V LED / 105 W / 9150 Lumens / 4575 per side / 2700K / Life Hours 50,000 / CRI 90+ / TRIAC /Dimmable Driver in

Canopy

MATERIALS

Solid Brass, Machined Aluminum,