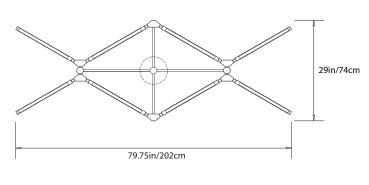

DESIGNER / MANUFACTURER

**PELLE** 

PRODUCT NAME

PRIS Crown Chandelier

SHOWN IN

Satin Brass

DIMENSIONS

79.75in/202cm I x 29in/74cm w x

18.25in/46cm h

WEIGHT

26lbs/11.8kg

ILLUMINATION

Illumination: 120 V LED / 105 W / 9150 Lumens / 4575 per side / 2700K / Life Hours 50,000 / CRI 90+ / TRIAC /Dimmable Driver in

Canopy

MATERIALS

Solid Brass, Machined Aluminum,