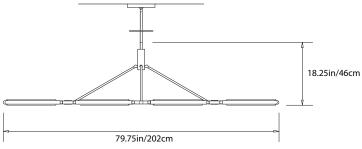

DESIGNER / MANUFACTURER

**PELLE** 

PRODUCT NAME

PRIS Crown Chandelier

SHOWN IN

Satin Brass

DIMENSIONS

79.75in/202cm I x 29in/74cm w x

18.25in/46cm h

WEIGHT

26lbs/11.8kg

ILLUMINATION

Illumination: 120 V LED / 105 W / 9150 Lumens / 4575 per side / 2700K / Life Hours 50,000 / CRI 90+ / TRIAC /Dimmable Driver in

Canopy

MATERIALS

Solid Brass, Machined Aluminum,