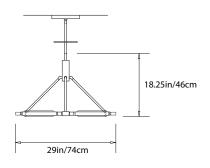

DESIGNER / MANUFACTURER

**PELLE** 

PRODUCT NAME

PRIS Crown Chandelier

SHOWN IN

Satin Brass

DIMENSIONS

79.75in/202cm I x 29in/74cm w x

18.25in/46cm h

WEIGHT

26lbs/11.8kg

ILLUMINATION

Illumination: 120 V LED / 105 W / 9150 Lumens / 4575 per side / 2700K / Life Hours 50,000 / CRI 90+ / TRIAC /Dimmable Driver in

Canopy

MATERIALS

Solid Brass, Machined Aluminum,