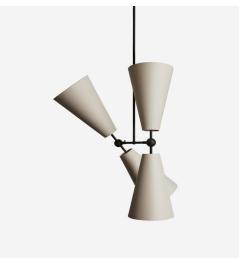

## RADNOR SALES®RADNOR.CO 917.765.3533

| DESIGNER /<br>MANUFACTURER | WORKSTEAD                                                                                                      |
|----------------------------|----------------------------------------------------------------------------------------------------------------|
| PRODUCT NAME               | Pendolo Pendant IV - Medium                                                                                    |
| SHOWN IN                   | Natural Linen Shade / Natural Burlap<br>Shade / Hewn Brass                                                     |
| DIMENSIONS                 | Maximum Width: 30"<br>Shade height: 14"<br>Overall Heights: 36" / 48"                                          |
| WEIGHT                     | 8 lbs                                                                                                          |
| ILLUMINATION               | (4) 5W LED Dimmable Bulb Included /<br>220 Lumens per bulb / 60 Watt Max /<br>110/120V (E12) or 220/240V (E14) |
| MOUNTING                   | Hardwired                                                                                                      |
| AVAILABLE<br>FINISHES      | Shade: Natural Linen or Natural<br>Burlap                                                                      |
|                            | Hardware: Hewn Brass, Brushed<br>Nickel, Hand Finished Bronze                                                  |
|                            |                                                                                                                |