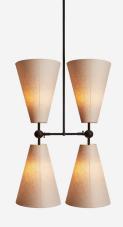

## RADNOR SALES®RADNOR.CO 917.765.3533

| DESIGNER /<br>MANUFACTURER | WORKSTEAD                                                                                                      |
|----------------------------|----------------------------------------------------------------------------------------------------------------|
| PRODUCT NAME               | Pendolo Pendant IV - Medium                                                                                    |
| SHOWN IN                   | Natural Linen Shade / Natural Burlap<br>Shade / Hewn Brass                                                     |
| DIMENSIONS                 | Maximum Width: 30"<br>Shade height: 14"<br>Overall Heights: 36" / 48"                                          |
| WEIGHT                     | 8 lbs                                                                                                          |
| ILLUMINATION               | (4) 5W LED Dimmable Bulb Included /<br>220 Lumens per bulb / 60 Watt Max /<br>110/120V (E12) or 220/240V (E14) |
| MOUNTING                   | Hardwired                                                                                                      |
| AVAILABLE<br>FINISHES      | Shade: Natural Linen or Natural<br>Burlap                                                                      |
|                            | Hardware: Hewn Brass, Brushed<br>Nickel, Hand Finished Bronze                                                  |
|                            |                                                                                                                |