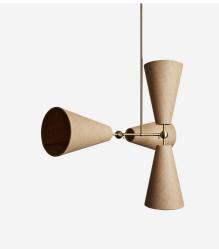

## RADNOR SALES®RADNOR.CO 917.765.3533

| DESIGNER /<br>MANUFACTURER | WORKSTEAD                                                                                                      |
|----------------------------|----------------------------------------------------------------------------------------------------------------|
| PRODUCT NAME               | Pendolo Pendant IV - Medium                                                                                    |
| SHOWN IN                   | Natural Linen Shade / Natural Burlap<br>Shade / Hewn Brass                                                     |
| DIMENSIONS                 | Maximum Width: 30"<br>Shade height: 14"<br>Overall Heights: 36" / 48"                                          |
| WEIGHT                     | 8 lbs                                                                                                          |
| ILLUMINATION               | (4) 5W LED Dimmable Bulb Included /<br>220 Lumens per bulb / 60 Watt Max /<br>110/120V (E12) or 220/240V (E14) |
| MOUNTING                   | Hardwired                                                                                                      |
| AVAILABLE<br>FINISHES      | Shade: Natural Linen or Natural<br>Burlap                                                                      |
|                            | Hardware: Hewn Brass, Brushed<br>Nickel, Hand Finished Bronze                                                  |
|                            |                                                                                                                |