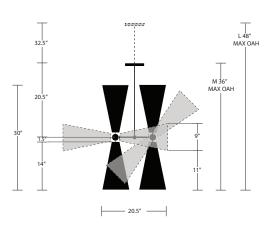

## RADNOR SALES®RADNOR.CO 917.765.3533

| DESIGNER /<br>MANUFACTURER | WORKSTEAD                                                                                                      |
|----------------------------|----------------------------------------------------------------------------------------------------------------|
| PRODUCT NAME               | Pendolo Pendant IV - Medium                                                                                    |
| SHOWN IN                   | Natural Linen Shade / Natural Burlap<br>Shade / Hewn Brass                                                     |
| DIMENSIONS                 | Maximum Width: 30"<br>Shade height: 14"<br>Overall Heights: 36" / 48"                                          |
| WEIGHT                     | 8 lbs                                                                                                          |
| ILLUMINATION               | (4) 5W LED Dimmable Bulb Included /<br>220 Lumens per bulb / 60 Watt Max /<br>110/120V (E12) or 220/240V (E14) |
| MOUNTING                   | Hardwired                                                                                                      |
| AVAILABLE<br>FINISHES      | Shade: Natural Linen or Natural<br>Burlap                                                                      |
|                            | Hardware: Hewn Brass, Brushed<br>Nickel, Hand Finished Bronze                                                  |
|                            |                                                                                                                |