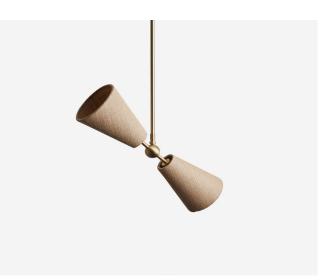

## RADNOR SALES@RADNOR.CO

917.765.3533

| DESIGNER /<br>MANUFACTURER | WORKSTEAD                                                                                                      |
|----------------------------|----------------------------------------------------------------------------------------------------------------|
| PRODUCT NAME               | Pendolo Pendant II - Small                                                                                     |
| SHOWN IN                   | Natural Linen Shade / Natural Burlap<br>Shade / Hewn Brass                                                     |
| DIMENSIONS                 | Max. Width: 18.5"<br>Shade height: 6"<br>Stem Lengths: 24" / 36" / 48"                                         |
| WEIGHT                     | 5 lbs                                                                                                          |
| ILLUMINATION               | (2) 5W LED Dimmable Bulb Included /<br>220 Lumens per bulb / 60 Watt Max /<br>110/120V (E12) or 220/240V (E14) |
| MOUNTING                   | Hardwired                                                                                                      |
| AVAILABLE<br>FINISHES      | Shade: Natural Linen or Natural<br>Burlap                                                                      |
|                            | Hardware: Hewn Brass, Brushed<br>Nickel, Hand Finished Bronze                                                  |
| CERTIFICATIONS             | UL Listed                                                                                                      |