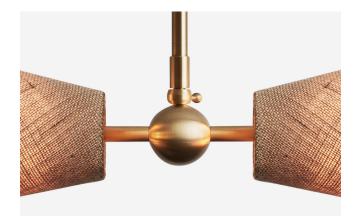

## RADNOR SALES@RADNOR.CO

917.765.3533

| DESIGNER /<br>MANUFACTURER | WORKSTEAD                                                                                                      |
|----------------------------|----------------------------------------------------------------------------------------------------------------|
| PRODUCT NAME               | Pendolo Pendant II - Small                                                                                     |
| SHOWN IN                   | Natural Linen Shade / Natural Burlap<br>Shade / Hewn Brass                                                     |
| DIMENSIONS                 | Max. Width: 18.5"<br>Shade height: 6"<br>Stem Lengths: 24" / 36" / 48"                                         |
| WEIGHT                     | 5 lbs                                                                                                          |
| ILLUMINATION               | (2) 5W LED Dimmable Bulb Included /<br>220 Lumens per bulb / 60 Watt Max /<br>110/120V (E12) or 220/240V (E14) |
| MOUNTING                   | Hardwired                                                                                                      |
| AVAILABLE<br>FINISHES      | Shade: Natural Linen or Natural<br>Burlap                                                                      |
|                            | Hardware: Hewn Brass, Brushed<br>Nickel, Hand Finished Bronze                                                  |
| CERTIFICATIONS             | UL Listed                                                                                                      |