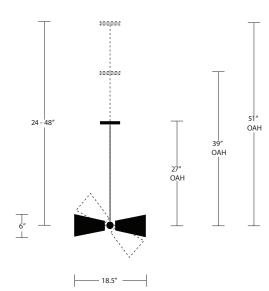

## RADNOR SALES@RADNOR.CO

917.765.3533

| DESIGNER /<br>MANUFACTURER | WORKSTEAD                                                                                                      |
|----------------------------|----------------------------------------------------------------------------------------------------------------|
| PRODUCT NAME               | Pendolo Pendant II - Small                                                                                     |
| SHOWN IN                   | Natural Linen Shade / Natural Burlap<br>Shade / Hewn Brass                                                     |
| DIMENSIONS                 | Max. Width: 18.5"<br>Shade height: 6"<br>Stem Lengths: 24" / 36" / 48"                                         |
| WEIGHT                     | 5 lbs                                                                                                          |
| ILLUMINATION               | (2) 5W LED Dimmable Bulb Included /<br>220 Lumens per bulb / 60 Watt Max /<br>110/120V (E12) or 220/240V (E14) |
| MOUNTING                   | Hardwired                                                                                                      |
| AVAILABLE<br>FINISHES      | Shade: Natural Linen or Natural<br>Burlap                                                                      |
|                            | Hardware: Hewn Brass, Brushed<br>Nickel, Hand Finished Bronze                                                  |
| CERTIFICATIONS             | UL Listed                                                                                                      |