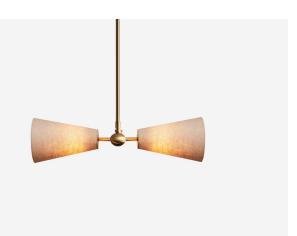

## RADNOR SALES@RADNOR.CO

917.765.3533

| DESIGNER /<br>MANUFACTURER | WORKSTEAD                                                                                                      |
|----------------------------|----------------------------------------------------------------------------------------------------------------|
| PRODUCT NAME               | Pendolo Pendant II - Small                                                                                     |
| SHOWN IN                   | Natural Linen Shade / Natural Burlap<br>Shade / Hewn Brass                                                     |
| DIMENSIONS                 | Max. Width: 18.5"<br>Shade height: 6"<br>Stem Lengths: 24" / 36" / 48"                                         |
| WEIGHT                     | 5 lbs                                                                                                          |
| ILLUMINATION               | (2) 5W LED Dimmable Bulb Included /<br>220 Lumens per bulb / 60 Watt Max /<br>110/120V (E12) or 220/240V (E14) |
| MOUNTING                   | Hardwired                                                                                                      |
| AVAILABLE<br>FINISHES      | Shade: Natural Linen or Natural<br>Burlap                                                                      |
|                            | Hardware: Hewn Brass, Brushed<br>Nickel, Hand Finished Bronze                                                  |
| CERTIFICATIONS             | UL Listed                                                                                                      |