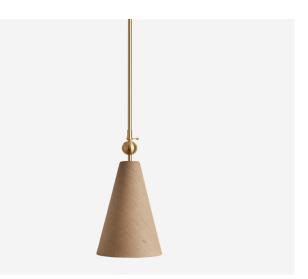

## RADNOR SALES@RADNOR.CO 917.765.3533

| DESIGNER /<br>MANUFACTURER | WORKSTEAD                                                                                       |
|----------------------------|-------------------------------------------------------------------------------------------------|
| PRODUCT NAME               | Pendolo Pendant I - Large                                                                       |
| SHOWN IN                   | Natural Linen Shade / Natural Burlap<br>Shade / Hewn Brass                                      |
| DIMENSIONS                 | Shade Height: 18"<br>Diameter: 11"<br>Overall Heights: 36" / 48"                                |
| WEIGHT                     | 5 lbs                                                                                           |
| ILLUMINATION               | 5W LED Dimmable Bulb Included / 220<br>Lumens 60 Watt Max / 110/120V (E12)<br>or 220/240V (E14) |
| MOUNTING                   | Hardwired                                                                                       |
| AVAILABLE<br>FINISHES      | Shade: Natural Linen or Natural<br>Burlap                                                       |
|                            | Hardware: Hewn Brass, Brushed<br>Nickel, Hand Finished Bronze                                   |