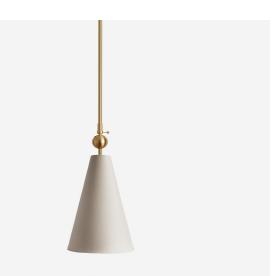

## RADNOR SALES@RADNOR.CO 917.765.3533

| DESIGNER /<br>MANUFACTURER | WORKSTEAD                                                                                       |
|----------------------------|-------------------------------------------------------------------------------------------------|
| PRODUCT NAME               | Pendolo Pendant I - Large                                                                       |
| SHOWN IN                   | Natural Linen Shade / Natural Burlap<br>Shade / Hewn Brass                                      |
| DIMENSIONS                 | Shade Height: 18"<br>Diameter: 11"<br>Overall Heights: 36" / 48"                                |
| WEIGHT                     | 5 lbs                                                                                           |
| ILLUMINATION               | 5W LED Dimmable Bulb Included / 220<br>Lumens 60 Watt Max / 110/120V (E12)<br>or 220/240V (E14) |
| MOUNTING                   | Hardwired                                                                                       |
| AVAILABLE<br>FINISHES      | Shade: Natural Linen or Natural<br>Burlap                                                       |
|                            | Hardware: Hewn Brass, Brushed<br>Nickel, Hand Finished Bronze                                   |