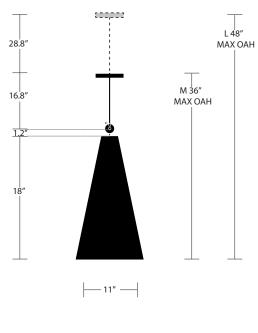

## RADNOR SALES@RADNOR.CO 917.765.3533

| DESIGNER /<br>MANUFACTURER | WORKSTEAD                                                                                       |
|----------------------------|-------------------------------------------------------------------------------------------------|
| PRODUCT NAME               | Pendolo Pendant I - Large                                                                       |
| SHOWN IN                   | Natural Linen Shade / Natural Burlap<br>Shade / Hewn Brass                                      |
| DIMENSIONS                 | Shade Height: 18"<br>Diameter: 11"<br>Overall Heights: 36" / 48"                                |
| WEIGHT                     | 5 lbs                                                                                           |
| ILLUMINATION               | 5W LED Dimmable Bulb Included / 220<br>Lumens 60 Watt Max / 110/120V (E12)<br>or 220/240V (E14) |
| MOUNTING                   | Hardwired                                                                                       |
| AVAILABLE<br>FINISHES      | Shade: Natural Linen or Natural<br>Burlap                                                       |
|                            | Hardware: Hewn Brass, Brushed<br>Nickel, Hand Finished Bronze                                   |