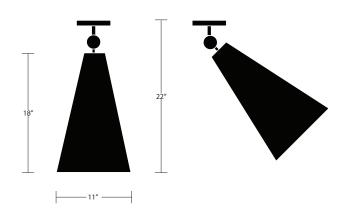

## RADNOR SALES@RADNOR.CO 917.765.3533

| DESIGNER /<br>MANUFACTURER | WORKSTEAD                                                                                       |
|----------------------------|-------------------------------------------------------------------------------------------------|
| PRODUCT NAME               | Pendolo Flush Mount - Large                                                                     |
| SHOWN IN                   | Natural Linen Shade / Natural Burlap<br>Shade / Hand Finished Bronze                            |
| DIMENSIONS                 | Height: 22"<br>Depth: 11"<br>Width: 11"                                                         |
| WEIGHT                     | 4 lbs                                                                                           |
| ILLUMINATION               | 5W LED Dimmable Bulb Included / 220<br>Lumens 60 Watt Max / 110/120V (E12)<br>or 220/240V (E14) |
| MOUNTING                   | Hardwired                                                                                       |
| AVAILABLE<br>FINISHES      | Shade: Natural Linen or Natural<br>Burlap                                                       |
|                            | Hardware: Hewn Brass, Brushed<br>Nickel, Hand Finished Bronze                                   |
| CERTIFICATIONS             | UL Listed<br>Damp Rated                                                                         |