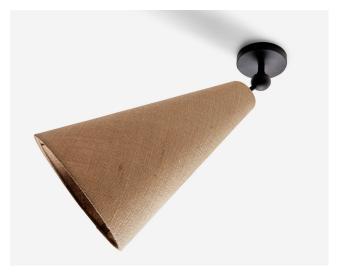

## RADNOR SALES@RADNOR.CO 917.765.3533

| DESIGNER /<br>MANUFACTURER | WORKSTEAD                                                                                       |
|----------------------------|-------------------------------------------------------------------------------------------------|
| PRODUCT NAME               | Pendolo Flush Mount - Large                                                                     |
| SHOWN IN                   | Natural Linen Shade / Natural Burlap<br>Shade / Hand Finished Bronze                            |
| DIMENSIONS                 | Height: 22"<br>Depth: 11"<br>Width: 11"                                                         |
| WEIGHT                     | 4 lbs                                                                                           |
| ILLUMINATION               | 5W LED Dimmable Bulb Included / 220<br>Lumens 60 Watt Max / 110/120V (E12)<br>or 220/240V (E14) |
| MOUNTING                   | Hardwired                                                                                       |
| AVAILABLE<br>FINISHES      | Shade: Natural Linen or Natural<br>Burlap                                                       |
|                            | Hardware: Hewn Brass, Brushed<br>Nickel, Hand Finished Bronze                                   |
| CERTIFICATIONS             | UL Listed<br>Damp Rated                                                                         |