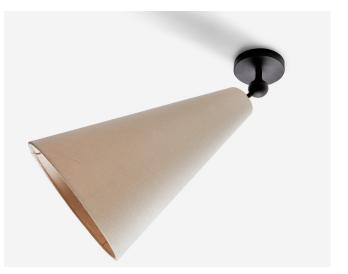

## RADNOR SALES@RADNOR.CO 917.765.3533

| DESIGNER /<br>MANUFACTURER | WORKSTEAD                                                                                       |
|----------------------------|-------------------------------------------------------------------------------------------------|
| PRODUCT NAME               | Pendolo Flush Mount - Large                                                                     |
| SHOWN IN                   | Natural Linen Shade / Natural Burlap<br>Shade / Hand Finished Bronze                            |
| DIMENSIONS                 | Height: 22"<br>Depth: 11"<br>Width: 11"                                                         |
| WEIGHT                     | 4 lbs                                                                                           |
| ILLUMINATION               | 5W LED Dimmable Bulb Included / 220<br>Lumens 60 Watt Max / 110/120V (E12)<br>or 220/240V (E14) |
| MOUNTING                   | Hardwired                                                                                       |
| AVAILABLE<br>FINISHES      | Shade: Natural Linen or Natural<br>Burlap                                                       |
|                            | Hardware: Hewn Brass, Brushed<br>Nickel, Hand Finished Bronze                                   |
| CERTIFICATIONS             | UL Listed<br>Damp Rated                                                                         |