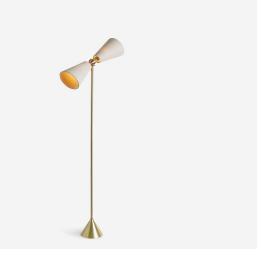

## RADNOR SALES@RADNOR.CO 917.765.3533

| DESIGNER /<br>MANUFACTURER | WORKSTEAD                                                                                        |
|----------------------------|--------------------------------------------------------------------------------------------------|
| PRODUCT NAME               | Pendolo Floor Lamp - Small                                                                       |
| SHOWN IN                   | Natural Linen Shade / Natural Burlap<br>Shade / Hand Finished Bronze                             |
| DIMENSIONS                 | Max Height: 55"<br>Width: 18.5"<br>Shade Length: 8"                                              |
| WEIGHT                     | 13 lbs                                                                                           |
| ILLUMINATION               | 60 Watt Incandescent Max<br>(2) Tala E12/E14 Bulbs Included<br>2" Diameter With Porcelain Finish |
| WIRING OPTIONS             | In-line cord switch 24" from base of fixture                                                     |
| CORD FINISH OPTIONS        | Black or Beige Cord                                                                              |
| AVAILABLE<br>FINISHES      | Shade: Natural Linen or Natural<br>Burlap                                                        |
|                            | Hardware: Hewn Brass, Brushed<br>Nickel, Hand Finished Bronze                                    |
| CERTIFICATIONS             | UL Listed<br>Damp Rated                                                                          |
| ŀ                          | 18.5"                                                                                            |