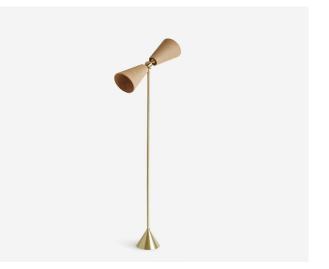

## RADNOR SALES@RADNOR.CO 917.765.3533

| DESIGNER /<br>MANUFACTURER | WORKSTEAD                                                                                        |
|----------------------------|--------------------------------------------------------------------------------------------------|
| PRODUCT NAME               | Pendolo Floor Lamp - Small                                                                       |
| SHOWN IN                   | Natural Linen Shade / Natural Burlap<br>Shade / Hand Finished Bronze                             |
| DIMENSIONS                 | Max Height: 55"<br>Width: 18.5"<br>Shade Length: 8"                                              |
| WEIGHT                     | 13 lbs                                                                                           |
| ILLUMINATION               | 60 Watt Incandescent Max<br>(2) Tala E12/E14 Bulbs Included<br>2" Diameter With Porcelain Finish |
| WIRING OPTIONS             | In-line cord switch 24" from base of fixture                                                     |
| CORD FINISH OPTIONS        | Black or Beige Cord                                                                              |
| AVAILABLE<br>FINISHES      | Shade: Natural Linen or Natural<br>Burlap                                                        |
|                            | Hardware: Hewn Brass, Brushed<br>Nickel, Hand Finished Bronze                                    |
| CERTIFICATIONS             | UL Listed<br>Damp Rated                                                                          |
| ŀ                          | 18.5"                                                                                            |