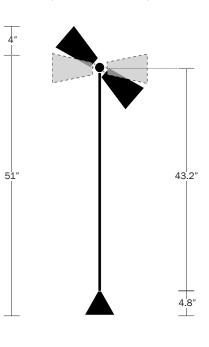

## RADNOR SALES@RADNOR.CO 917.765.3533

| DESIGNER /<br>MANUFACTURER | WORKSTEAD                                                                                        |
|----------------------------|--------------------------------------------------------------------------------------------------|
| PRODUCT NAME               | Pendolo Floor Lamp - Small                                                                       |
| SHOWN IN                   | Natural Linen Shade / Natural Burlap<br>Shade / Hand Finished Bronze                             |
| DIMENSIONS                 | Max Height: 55"<br>Width: 18.5"<br>Shade Length: 8"                                              |
| WEIGHT                     | 13 lbs                                                                                           |
| ILLUMINATION               | 60 Watt Incandescent Max<br>(2) Tala E12/E14 Bulbs Included<br>2" Diameter With Porcelain Finish |
| WIRING OPTIONS             | In-line cord switch 24" from base of fixture                                                     |
| CORD FINISH OPTIONS        | Black or Beige Cord                                                                              |
| AVAILABLE<br>FINISHES      | Shade: Natural Linen or Natural<br>Burlap                                                        |
|                            | Hardware: Hewn Brass, Brushed<br>Nickel, Hand Finished Bronze                                    |
| CERTIFICATIONS             | UL Listed<br>Damp Rated                                                                          |
| ŀ                          | 18.5"                                                                                            |