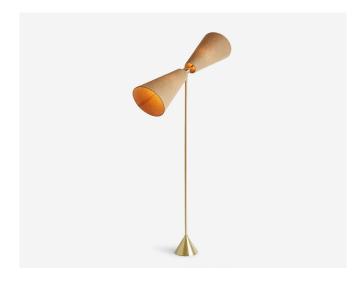

DESIGNER / MANUFACTURER

WORKSTEAD

PRODUCT NAME

Pendolo Floor Lamp - Medium

SHOWN IN

Natural Linen Shade / Natural Burlap

Shade / Hand Finished Bronze

DIMENSIONS

Max Height: 59.3" Width: 30.2" Shade Length: 14"

WEIGHT

14 lbs

ILLUMINATION

60 Watt Incandescent Max (2) Tala E12/E14 Bulbs Included 2" Diameter With Porcelain Finish

WIRING OPTIONS

In-line cord switch 24" from base of

fixture

CORD FINISH OPTIONS

Black or Beige Cord

AVAILABLE

**FINISHES** 

Shade: Natural Linen or Natural

Burlap

Hardware: Hewn Brass, Brushed Nickel, Hand Finished Bronze

CERTIFICATIONS

**UL** Listed Damp Rated