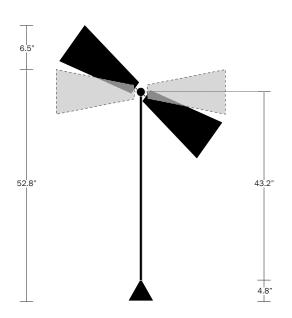

DESIGNER / MANUFACTURER

WORKSTEAD

PRODUCT NAME

Pendolo Floor Lamp - Medium

SHOWN IN

Natural Linen Shade / Natural Burlap

Shade / Hand Finished Bronze

DIMENSIONS

Max Height: 59.3" Width: 30.2" Shade Length: 14"

WEIGHT

14 lbs

ILLUMINATION

60 Watt Incandescent Max (2) Tala E12/E14 Bulbs Included 2" Diameter With Porcelain Finish

WIRING OPTIONS

In-line cord switch 24" from base of

fixture

CORD FINISH OPTIONS

Black or Beige Cord

AVAILABLE

**FINISHES** 

Shade: Natural Linen or Natural

Burlap

Hardware: Hewn Brass, Brushed Nickel, Hand Finished Bronze

CERTIFICATIONS

**UL** Listed Damp Rated