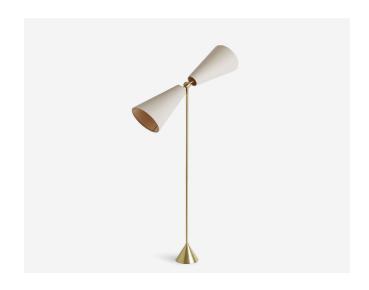

DESIGNER / MANUFACTURER

WORKSTEAD

PRODUCT NAME

Pendolo Floor Lamp - Medium

SHOWN IN

Natural Linen Shade / Natural Burlap

Shade / Hand Finished Bronze

DIMENSIONS

Max Height: 59.3" Width: 30.2" Shade Length: 14"

WEIGHT

14 lbs

ILLUMINATION

60 Watt Incandescent Max (2) Tala E12/E14 Bulbs Included 2" Diameter With Porcelain Finish

WIRING OPTIONS

In-line cord switch 24" from base of

fixture

CORD FINISH OPTIONS

Black or Beige Cord

AVAILABLE

**FINISHES** 

Shade: Natural Linen or Natural

Burlap

Hardware: Hewn Brass, Brushed Nickel, Hand Finished Bronze

CERTIFICATIONS

**UL** Listed Damp Rated