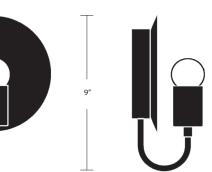

## RADNOR SALES@RADNOR.CO

| DESIGNER /<br>MANUFACTURER | WORKSTEAD                                                                                              |
|----------------------------|--------------------------------------------------------------------------------------------------------|
| PRODUCT NAME               | Orbit ADA Sconce                                                                                       |
| SHOWN IN                   | Brushed Nickel, Hewn Brass                                                                             |
| DIMENSIONS                 | Overall Fixture Height: 9"<br>Dish Diameter: 7"<br>Backplate Diameter: 5"<br>Overall Fixture Depth: 4" |
| WEIGHT                     | 4 lbs                                                                                                  |
| ILLUMINATION               | 5W LED Bulb Included / 325 Lumens<br>60 Watt Max / 110/120V (E12) or<br>220/240V (E14)                 |
| MOUNTING                   | Hardwired                                                                                              |
| AVAILABLE<br>FINISHES      | Hewn Brass, Hand Finished Bronze,<br>Brushed Nickel                                                    |
| CERTIFICATIONS             | UL Listed<br>ADA Compliant                                                                             |