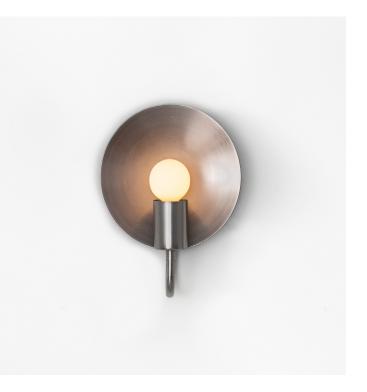

## RADNOR SALES@RADNOR.CO

| DESIGNER /<br>MANUFACTURER | WORKSTEAD                                                                                              |
|----------------------------|--------------------------------------------------------------------------------------------------------|
| PRODUCT NAME               | Orbit ADA Sconce                                                                                       |
| SHOWN IN                   | Brushed Nickel, Hewn Brass                                                                             |
| DIMENSIONS                 | Overall Fixture Height: 9"<br>Dish Diameter: 7"<br>Backplate Diameter: 5"<br>Overall Fixture Depth: 4" |
| WEIGHT                     | 4 lbs                                                                                                  |
| ILLUMINATION               | 5W LED Bulb Included / 325 Lumens<br>60 Watt Max / 110/120V (E12) or<br>220/240V (E14)                 |
| MOUNTING                   | Hardwired                                                                                              |
| AVAILABLE<br>FINISHES      | Hewn Brass, Hand Finished Bronze,<br>Brushed Nickel                                                    |
| CERTIFICATIONS             | UL Listed<br>ADA Compliant                                                                             |