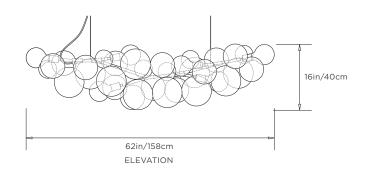

## RADNOR SALES@RADNOR.CO

| DESIGNER /<br>MANUFACTURER    | PELLE                                                                                                                                                                                                                             |
|-------------------------------|-----------------------------------------------------------------------------------------------------------------------------------------------------------------------------------------------------------------------------------|
| PRODUCT NAME                  | LONG Bubble Chandelier                                                                                                                                                                                                            |
| SHOWN IN                      | Polished Nickel and Henna Leather<br>Cord coiling upgrade                                                                                                                                                                         |
| DIMENSIONS                    | 62in/158cm l x 16in/40cm h x<br>17in/43cm w                                                                                                                                                                                       |
| WEIGHT                        | 15lbs/6.8kg                                                                                                                                                                                                                       |
| ILLUMINATION                  | Incandescent: x6 G40 Globe / Clear<br>/ E26 Medium Screw Base / 60W /<br>580 Lumens / 2700K<br>OR<br>LED: x6 G40 Globe / Clear / GU-24<br>Bi-Pin Base / 8W / 500 Lumens /<br>2700K                                                |
| MOUNTING                      | Ceiling Pendant. Dual steel cable<br>suspension with two ceiling<br>couplers, dual fixed pipe suspension,<br>or triangular fixed pipe suspension.<br>5in/13cm canopy. Ships with two<br>6ft/1.8m standard length steel<br>cables. |
| MATERIALS                     | Machined metal, hand-blown glass<br>globes, decorative cotton or leather<br>coiling                                                                                                                                               |
| METAL FINISH<br>OPTIONS       | Satin Brass and Polished Nickel.<br>Other finishes available upon<br>request.                                                                                                                                                     |
| DECORATIVE<br>COILING OPTIONS | Basic version comes with Natural<br>Cotton Cord coiling. Upgrades are<br>available in White, Natural, Henna,<br>Dark-Brown and Black Leather<br>Cord coiling. Custom leather colors<br>available.                                 |
| LAMP CORD<br>COLOR OPTIONS    | Standard lamp cord colors are white,<br>brown and black. Ships with 6ft/1.8m<br>standard length.                                                                                                                                  |
| CERTIFICATIONS                | UL and cUL certified                                                                                                                                                                                                              |