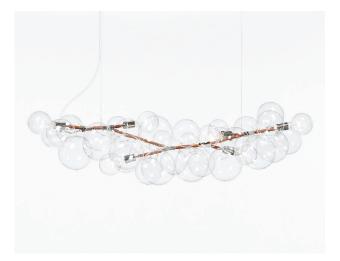

## RADNOR SALES@RADNOR.CO

| DESIGNER /<br>MANUFACTURER    | PELLE                                                                                                                                                                                                                             |
|-------------------------------|-----------------------------------------------------------------------------------------------------------------------------------------------------------------------------------------------------------------------------------|
| PRODUCT NAME                  | LONG Bubble Chandelier                                                                                                                                                                                                            |
| SHOWN IN                      | Polished Nickel and Henna Leather<br>Cord coiling upgrade                                                                                                                                                                         |
| DIMENSIONS                    | 62in/158cm l x 16in/40cm h x<br>17in/43cm w                                                                                                                                                                                       |
| WEIGHT                        | 15lbs/6.8kg                                                                                                                                                                                                                       |
| ILLUMINATION                  | Incandescent: x6 G40 Globe / Clear<br>/ E26 Medium Screw Base / 60W /<br>580 Lumens / 2700K<br>OR<br>LED: x6 G40 Globe / Clear / GU-24<br>Bi-Pin Base / 8W / 500 Lumens /<br>2700K                                                |
| MOUNTING                      | Ceiling Pendant. Dual steel cable<br>suspension with two ceiling<br>couplers, dual fixed pipe suspension,<br>or triangular fixed pipe suspension.<br>5in/13cm canopy. Ships with two<br>6ft/1.8m standard length steel<br>cables. |
| MATERIALS                     | Machined metal, hand-blown glass<br>globes, decorative cotton or leather<br>coiling                                                                                                                                               |
| METAL FINISH<br>OPTIONS       | Satin Brass and Polished Nickel.<br>Other finishes available upon<br>request.                                                                                                                                                     |
| DECORATIVE<br>COILING OPTIONS | Basic version comes with Natural<br>Cotton Cord coiling. Upgrades are<br>available in White, Natural, Henna,<br>Dark-Brown and Black Leather<br>Cord coiling. Custom leather colors<br>available.                                 |
| LAMP CORD<br>COLOR OPTIONS    | Standard lamp cord colors are white,<br>brown and black. Ships with 6ft/1.8m<br>standard length.                                                                                                                                  |
| CERTIFICATIONS                | UL and cUL certified                                                                                                                                                                                                              |