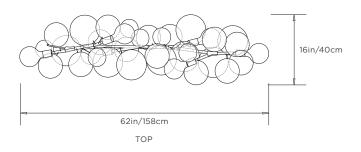

## RADNOR SALES@RADNOR.CO

| DESIGNER /<br>MANUFACTURER    | PELLE                                                                                                                                                                                                                             |
|-------------------------------|-----------------------------------------------------------------------------------------------------------------------------------------------------------------------------------------------------------------------------------|
| PRODUCT NAME                  | LONG Bubble Chandelier                                                                                                                                                                                                            |
| SHOWN IN                      | Polished Nickel and Henna Leather<br>Cord coiling upgrade                                                                                                                                                                         |
| DIMENSIONS                    | 62in/158cm l x 16in/40cm h x<br>17in/43cm w                                                                                                                                                                                       |
| WEIGHT                        | 15lbs/6.8kg                                                                                                                                                                                                                       |
| ILLUMINATION                  | Incandescent: x6 G40 Globe / Clear<br>/ E26 Medium Screw Base / 60W /<br>580 Lumens / 2700K<br>OR<br>LED: x6 G40 Globe / Clear / GU-24<br>Bi-Pin Base / 8W / 500 Lumens /<br>2700K                                                |
| MOUNTING                      | Ceiling Pendant. Dual steel cable<br>suspension with two ceiling<br>couplers, dual fixed pipe suspension,<br>or triangular fixed pipe suspension.<br>5in/13cm canopy. Ships with two<br>6ft/1.8m standard length steel<br>cables. |
| MATERIALS                     | Machined metal, hand-blown glass<br>globes, decorative cotton or leather<br>coiling                                                                                                                                               |
| METAL FINISH<br>OPTIONS       | Satin Brass and Polished Nickel.<br>Other finishes available upon<br>request.                                                                                                                                                     |
| DECORATIVE<br>COILING OPTIONS | Basic version comes with Natural<br>Cotton Cord coiling. Upgrades are<br>available in White, Natural, Henna,<br>Dark-Brown and Black Leather<br>Cord coiling. Custom leather colors<br>available.                                 |
| LAMP CORD<br>COLOR OPTIONS    | Standard lamp cord colors are white,<br>brown and black. Ships with 6ft/1.8m<br>standard length.                                                                                                                                  |
| CERTIFICATIONS                | UL and cUL certified                                                                                                                                                                                                              |