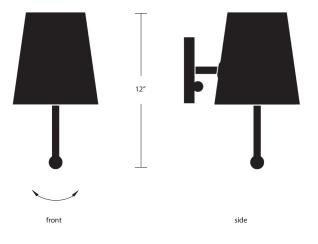

## RADNOR SALES@RADNOR.CO

| DESIGNER /<br>MANUFACTURER | WORKSTEAD                                                                                           |
|----------------------------|-----------------------------------------------------------------------------------------------------|
| PRODUCT NAME               | House Sconce                                                                                        |
| SHOWN IN                   | Hewn Brass<br>Natural Linen                                                                         |
| DIMENSIONS                 | Height: 12"<br>Depth: 9"<br>Width: 6.5"                                                             |
| WEIGHT                     | 5 lbs                                                                                               |
| ILLUMINATION               | 5W LED Non-Dimmable Bulb Included<br>/ 325 Lumens 60 Watt Max / 110/120V<br>(E12) or 220/240V (E14) |
| MOUNTING                   | Hardwired or plug in                                                                                |
| AVAILABLE<br>FINISHES      | Hewn Brass with Natural Linen<br>Plug in option: Nude Cloth Cord                                    |
| CERTIFICATIONS             | UL Listed                                                                                           |