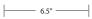

## RADNOR SALES@RADNOR.CO

| DESIGNER /<br>MANUFACTURER | WORKSTEAD                                                                                           |
|----------------------------|-----------------------------------------------------------------------------------------------------|
| PRODUCT NAME               | House Sconce                                                                                        |
| SHOWN IN                   | Hewn Brass<br>Natural Linen                                                                         |
| DIMENSIONS                 | Height: 12"<br>Depth: 9"<br>Width: 6.5"                                                             |
| WEIGHT                     | 5 lbs                                                                                               |
| ILLUMINATION               | 5W LED Non-Dimmable Bulb Included<br>/ 325 Lumens 60 Watt Max / 110/120V<br>(E12) or 220/240V (E14) |
| MOUNTING                   | Hardwired or plug in                                                                                |
| AVAILABLE<br>FINISHES      | Hewn Brass with Natural Linen<br>Plug in option: Nude Cloth Cord                                    |
| CERTIFICATIONS             | UL Listed                                                                                           |