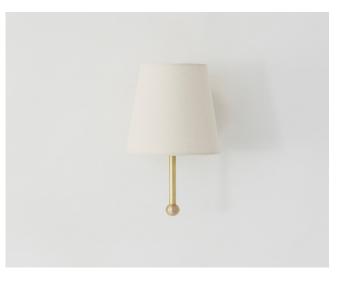

## RADNOR SALES@RADNOR.CO

| DESIGNER /<br>MANUFACTURER | WORKSTEAD                                                                                           |
|----------------------------|-----------------------------------------------------------------------------------------------------|
| PRODUCT NAME               | House Sconce                                                                                        |
| SHOWN IN                   | Hewn Brass<br>Natural Linen                                                                         |
| DIMENSIONS                 | Height: 12"<br>Depth: 9"<br>Width: 6.5"                                                             |
| WEIGHT                     | 5 lbs                                                                                               |
| ILLUMINATION               | 5W LED Non-Dimmable Bulb Included<br>/ 325 Lumens 60 Watt Max / 110/120V<br>(E12) or 220/240V (E14) |
| MOUNTING                   | Hardwired or plug in                                                                                |
| AVAILABLE<br>FINISHES      | Hewn Brass with Natural Linen<br>Plug in option: Nude Cloth Cord                                    |
| CERTIFICATIONS             | UL Listed                                                                                           |