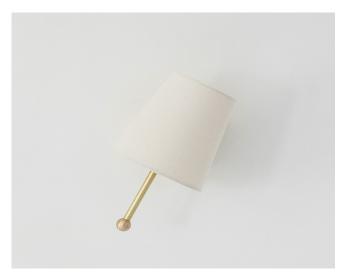

## RADNOR SALES@RADNOR.CO

| DESIGNER /<br>MANUFACTURER | WORKSTEAD                                                                                           |
|----------------------------|-----------------------------------------------------------------------------------------------------|
| PRODUCT NAME               | House Sconce                                                                                        |
| SHOWN IN                   | Hewn Brass<br>Natural Linen                                                                         |
| DIMENSIONS                 | Height: 12"<br>Depth: 9"<br>Width: 6.5"                                                             |
| WEIGHT                     | 5 lbs                                                                                               |
| ILLUMINATION               | 5W LED Non-Dimmable Bulb Included<br>/ 325 Lumens 60 Watt Max / 110/120V<br>(E12) or 220/240V (E14) |
| MOUNTING                   | Hardwired or plug in                                                                                |
| AVAILABLE<br>FINISHES      | Hewn Brass with Natural Linen<br>Plug in option: Nude Cloth Cord                                    |
| CERTIFICATIONS             | UL Listed                                                                                           |