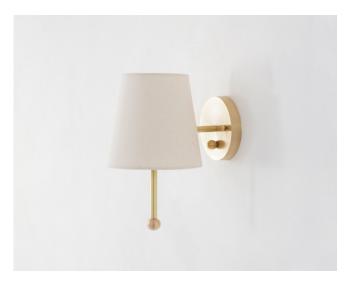

## RADNOR SALES@RADNOR.CO

| DESIGNER /<br>MANUFACTURER | WORKSTEAD                                                                                           |
|----------------------------|-----------------------------------------------------------------------------------------------------|
| PRODUCT NAME               | House Sconce                                                                                        |
| SHOWN IN                   | Hewn Brass<br>Natural Linen                                                                         |
| DIMENSIONS                 | Height: 12"<br>Depth: 9"<br>Width: 6.5"                                                             |
| WEIGHT                     | 5 lbs                                                                                               |
| ILLUMINATION               | 5W LED Non-Dimmable Bulb Included<br>/ 325 Lumens 60 Watt Max / 110/120V<br>(E12) or 220/240V (E14) |
| MOUNTING                   | Hardwired or plug in                                                                                |
| AVAILABLE<br>FINISHES      | Hewn Brass with Natural Linen<br>Plug in option: Nude Cloth Cord                                    |
| CERTIFICATIONS             | UL Listed                                                                                           |