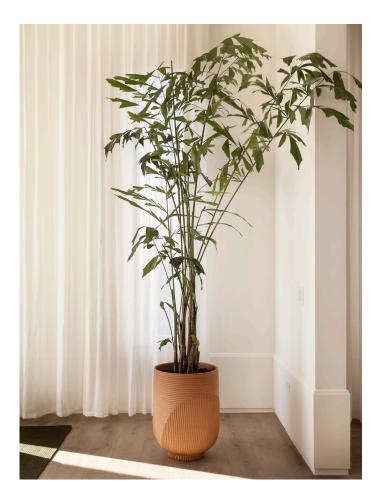

## RADNOR SALES@RADNOR.CO 917.765.3533

| DESIGNER /<br>MANUFACTURER | JULIANNE AHN / RADNOR MADE                                                                                                                                              |
|----------------------------|-------------------------------------------------------------------------------------------------------------------------------------------------------------------------|
| PRODUCT NAME               | Horizon Planter                                                                                                                                                         |
| SHOWN IN                   | Straw                                                                                                                                                                   |
| AVAILABLE FINISHES         | Cognac, Straw or Bone                                                                                                                                                   |
| MATERIAL                   | Hand-thrown and hand-carved stoneware w/ glazed interior                                                                                                                |
| AVAILABLE SIZES            | L, Tall - 17" dia x 22" h<br>L, Low - 17" dia x 16" h<br>M, Tall - 15" dia x 20" h<br>M, Low - 15" dia x 14" h<br>S, Tall - 13" dia x 18" h<br>S, Low - 13" dia x 12" h |
|                            | The Horizon series is typically in stock and each piece is a one-of-a-kind                                                                                              |