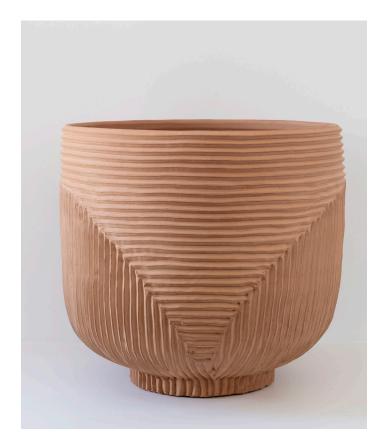

## RADNOR SALES@RADNOR.CO 917.765.3533

| DESIGNER /<br>MANUFACTURER | JULIANNE AHN / RADNOR MADE                                                                                                                                              |
|----------------------------|-------------------------------------------------------------------------------------------------------------------------------------------------------------------------|
| PRODUCT NAME               | Horizon Planter                                                                                                                                                         |
| SHOWN IN                   | Straw                                                                                                                                                                   |
| AVAILABLE FINISHES         | Cognac, Straw or Bone                                                                                                                                                   |
| MATERIAL                   | Hand-thrown and hand-carved stoneware w/ glazed interior                                                                                                                |
| AVAILABLE SIZES            | L, Tall - 17" dia x 22" h<br>L, Low - 17" dia x 16" h<br>M, Tall - 15" dia x 20" h<br>M, Low - 15" dia x 14" h<br>S, Tall - 13" dia x 18" h<br>S, Low - 13" dia x 12" h |
|                            | The Horizon series is typically in stock and each piece is a one-of-a-kind                                                                                              |