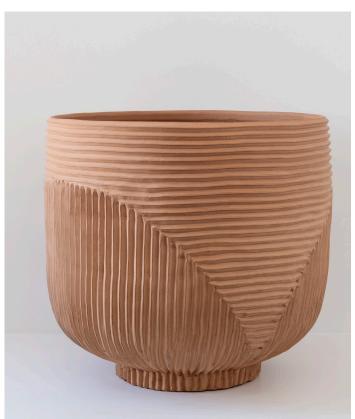

## RADNOR SALES@RADNOR.CO 917.765.3533

| DESIGNER /<br>MANUFACTURER | JULIANNE AHN / RADNOR MADE                                                                                                                                              |
|----------------------------|-------------------------------------------------------------------------------------------------------------------------------------------------------------------------|
| PRODUCT NAME               | Horizon Planter                                                                                                                                                         |
| SHOWN IN                   | Straw                                                                                                                                                                   |
| AVAILABLE FINISHES         | Cognac, Straw or Bone                                                                                                                                                   |
| MATERIAL                   | Hand-thrown and hand-carved stoneware w/ glazed interior                                                                                                                |
| AVAILABLE SIZES            | L, Tall - 17" dia x 22" h<br>L, Low - 17" dia x 16" h<br>M, Tall - 15" dia x 20" h<br>M, Low - 15" dia x 14" h<br>S, Tall - 13" dia x 18" h<br>S, Low - 13" dia x 12" h |
|                            | The Horizon series is typically in stock and each piece is a one-of-a-kind                                                                                              |