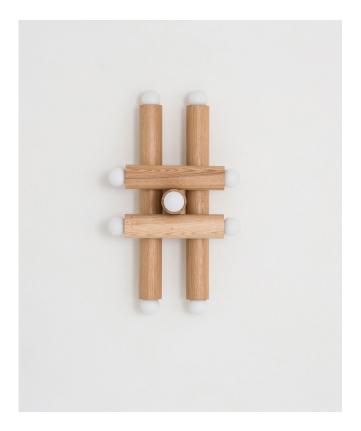

## RADNOR SALES@RADNOR.CO 917.765.3533

| DESIGNER /<br>MANUFACTURER | WORKSTEAD                                                                                                                                             |
|----------------------------|-------------------------------------------------------------------------------------------------------------------------------------------------------|
| PRODUCT NAME               | HIEROGLYPH SCONCE                                                                                                                                     |
| SHOWN IN                   | Natural Oak<br>Bone White                                                                                                                             |
| DIMENSIONS                 | 14"w x 24"h x 10"d<br>Back Plate: 6" dia.                                                                                                             |
| WEIGHT                     | 20 lbs                                                                                                                                                |
| ILLUMINATION               | LED Bulbs Included / 2,475 Lumens<br>25 Watt Max / 110/120V (E12) or<br>220/240V (E14)                                                                |
| MOUNTING                   | Hardwired wall sconce                                                                                                                                 |
| AVAILABLE<br>FINISHES      | Natural Oak, Oxidized Oak, Bone<br>White, Yellow, Gray (fees may apply)<br>Backplate: Hewn Brass, Hand<br>Finished Bronze, Nickel (fees may<br>apply) |
| CERTIFICATIONS             | UL Listed                                                                                                                                             |