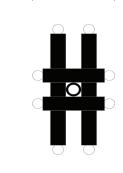

|
| ILLUMINATION               | LED Bulbs Included / 2,475 Lumens<br>25 Watt Max / 110/120V (E12) or<br>220/240V (E14)                                                                |
| MOUNTING                   | Hardwired wall sconce                                                                                                                                 |
| AVAILABLE<br>FINISHES      | Natural Oak, Oxidized Oak, Bone<br>White, Yellow, Gray (fees may apply)<br>Backplate: Hewn Brass, Hand<br>Finished Bronze, Nickel (fees may<br>apply) |
| CERTIFICATIONS             | UL Listed                                                                                                                                             |





Ο

Ο

side

24"

10″ —



front

\_ 14" \_\_\_\_

\_