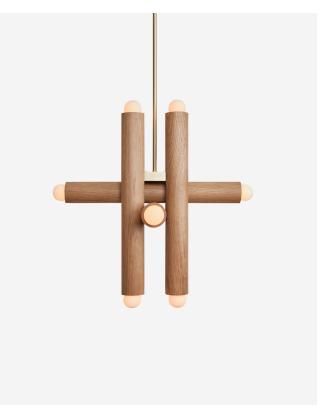

## RADNOR SALES@RADNOR.CO

| DESIGNER /<br>MANUFACTURER | WORKSTEAD                                                                                                                        |
|----------------------------|----------------------------------------------------------------------------------------------------------------------------------|
| PRODUCT NAME               | HIEROGLYPH PENDANT XII                                                                                                           |
| SHOWN IN                   | Natural Oak, Hewn Brass                                                                                                          |
| DIMENSIONS                 | Overall Heights: 24"/ 36"/48"<br>Canopy: 5" dia.                                                                                 |
| WEIGHT                     | 25 lbs                                                                                                                           |
| ILLUMINATION               | LED Bulbs Included / 220 Lumens per<br>bulb / 25 Watt Max / 110/120V (E12)<br>or 220/240V (E14)                                  |
| MOUNTING                   | Hardwired                                                                                                                        |
| AVAILABLE<br>FINISHES      | Natural Oak, Oxidized Ash, Painted<br>White Finish<br>Canopy: Hewn Brass, Blackened<br>Brass, Brushed Nickel (fees may<br>apply) |