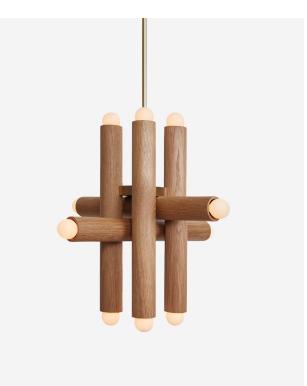

## RADNOR SALES@RADNOR.CO

| DESIGNER /<br>MANUFACTURER | WORKSTEAD                                                                                                                        |
|----------------------------|----------------------------------------------------------------------------------------------------------------------------------|
| PRODUCT NAME               | HIEROGLYPH PENDANT XII                                                                                                           |
| SHOWN IN                   | Natural Oak, Hewn Brass                                                                                                          |
| DIMENSIONS                 | Overall Heights: 24"/ 36"/48"<br>Canopy: 5" dia.                                                                                 |
| WEIGHT                     | 25 lbs                                                                                                                           |
| ILLUMINATION               | LED Bulbs Included / 220 Lumens per<br>bulb / 25 Watt Max / 110/120V (E12)<br>or 220/240V (E14)                                  |
| MOUNTING                   | Hardwired                                                                                                                        |
| AVAILABLE<br>FINISHES      | Natural Oak, Oxidized Ash, Painted<br>White Finish<br>Canopy: Hewn Brass, Blackened<br>Brass, Brushed Nickel (fees may<br>apply) |