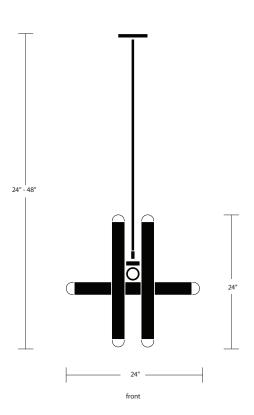

## RADNOR SALES@RADNOR.CO

| DESIGNER /<br>MANUFACTURER | WORKSTEAD                                                                                                                        |
|----------------------------|----------------------------------------------------------------------------------------------------------------------------------|
| PRODUCT NAME               | HIEROGLYPH PENDANT XII                                                                                                           |
| SHOWN IN                   | Natural Oak, Hewn Brass                                                                                                          |
| DIMENSIONS                 | Overall Heights: 24"/ 36"/48"<br>Canopy: 5" dia.                                                                                 |
| WEIGHT                     | 25 lbs                                                                                                                           |
| ILLUMINATION               | LED Bulbs Included / 220 Lumens per<br>bulb / 25 Watt Max / 110/120V (E12)<br>or 220/240V (E14)                                  |
| MOUNTING                   | Hardwired                                                                                                                        |
| AVAILABLE<br>FINISHES      | Natural Oak, Oxidized Ash, Painted<br>White Finish<br>Canopy: Hewn Brass, Blackened<br>Brass, Brushed Nickel (fees may<br>apply) |