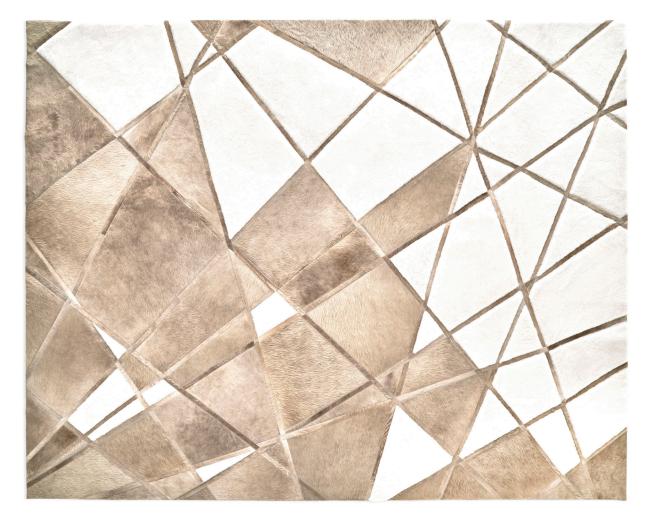

## RADNOR SALES@RADNOR.CO

| DESIGNER /<br>MANUFACTURER                   | МІКЅІ                                                                                                   |
|----------------------------------------------|---------------------------------------------------------------------------------------------------------|
| PRODUCT NAME                                 | Glacier Rug                                                                                             |
| CONSTRUCTION,<br>MATERIAL, PILE +<br>BACKING | Hand-stitched patchwork of<br>cowhide and sheepskin / 20mm + 5<br>mm pile height / Felt backed          |
| DIMENSIONS                                   | Custom sizing available                                                                                 |
| USAGE                                        | Residential                                                                                             |
| SHOWN IN                                     | Jasper                                                                                                  |
| AVAILABLE<br>COLORS                          | 2-color selection; please see<br>complete color palette for available<br>sheepskin + cow hide colorways |