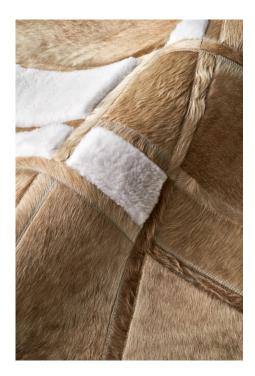

## RADNOR SALES@RADNOR.CO

| DESIGNER /<br>MANUFACTURER                   | МІКЅІ                                                                                                   |
|----------------------------------------------|---------------------------------------------------------------------------------------------------------|
| PRODUCT NAME                                 | Glacier Rug                                                                                             |
| CONSTRUCTION,<br>MATERIAL, PILE +<br>BACKING | Hand-stitched patchwork of<br>cowhide and sheepskin / 20mm + 5<br>mm pile height / Felt backed          |
| DIMENSIONS                                   | Custom sizing available                                                                                 |
| USAGE                                        | Residential                                                                                             |
| SHOWN IN                                     | Jasper                                                                                                  |
| AVAILABLE<br>COLORS                          | 2-color selection; please see<br>complete color palette for available<br>sheepskin + cow hide colorways |