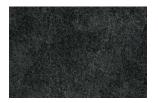

## **GLACIER - COW HIDE**

Complete Color Palette

CHALK

LIGHT QUARTZITE

ROCK SALT

TORNADO

DESERT ROSE

MAGNETITE

ARGENT

JET

Please note that slight variation may occur to natural variation in hides, and colors may differ slightly from actual product. Please refer to a physical sample of true color representation.

DRIFTWOOD

DARK TORNADO