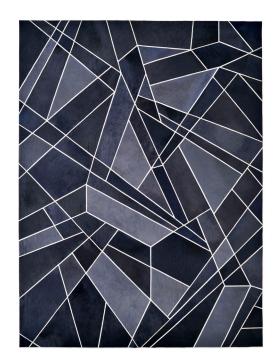

## RADNOR SALES@RADNOR.CO

| DESIGNER /<br>MANUFACTURER                   | MIKSI                                                                                         |
|----------------------------------------------|-----------------------------------------------------------------------------------------------|
| PRODUCT NAME                                 | Archipelago Rug                                                                               |
| CONSTRUCTION,<br>MATERIAL, PILE +<br>BACKING | Hand-stitched patchwork 100%<br>ethically sourced cowhide / 5 mm<br>pile height / Felt backed |
| DIMENSIONS                                   | Custom sizing available                                                                       |
| USAGE                                        | Residential                                                                                   |
| SHOWN IN                                     | Sodalite                                                                                      |
| AVAILABLE<br>COLORS                          | Marble, Pinolite, Sodalite                                                                    |

## **ARCHIPELAGO - COW HIDE**

Complete Color Palette

MARBLE

PINOLITE

SODALITE

Please note that slight variation may occur to natural variation in hides, and colors may differ slightly from actual product. Please refer to a physical sample of true color representation.