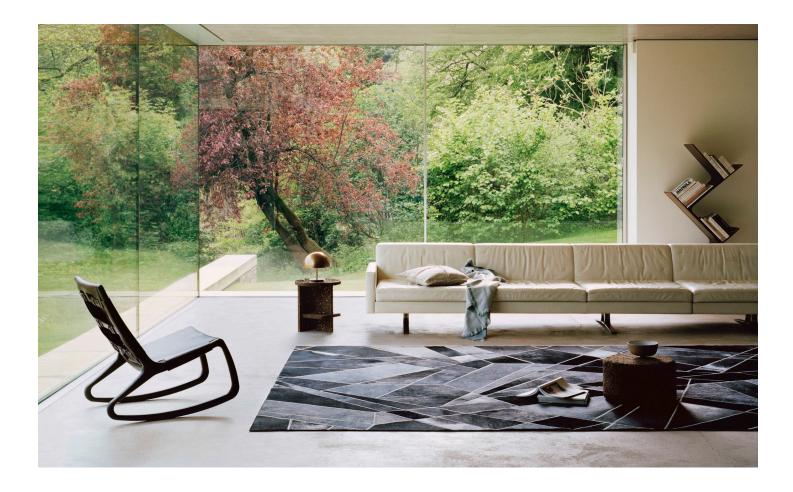

## RADNOR SALES@RADNOR.CO

| DESIGNER /<br>MANUFACTURER                   | MIKSI                                                                                         |
|----------------------------------------------|-----------------------------------------------------------------------------------------------|
| PRODUCT NAME                                 | Archipelago Rug                                                                               |
| CONSTRUCTION,<br>MATERIAL, PILE +<br>BACKING | Hand-stitched patchwork 100%<br>ethically sourced cowhide / 5 mm<br>pile height / Felt backed |
| DIMENSIONS                                   | Custom sizing available                                                                       |
| USAGE                                        | Residential                                                                                   |
| SHOWN IN                                     | Sodalite                                                                                      |
| AVAILABLE<br>COLORS                          | Marble, Pinolite, Sodalite                                                                    |